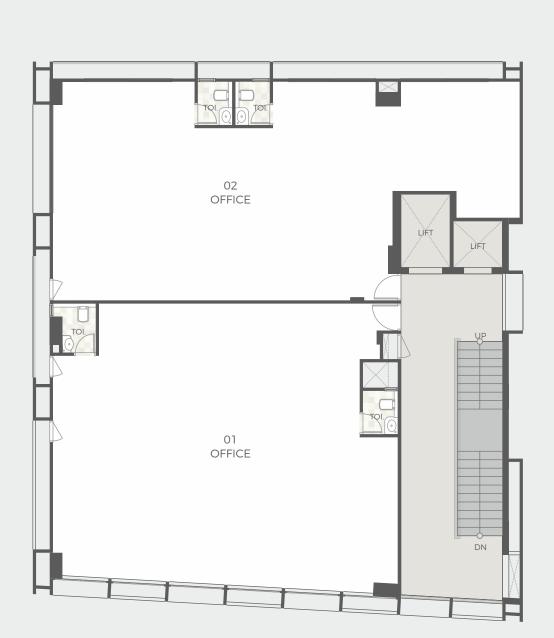

BEST A BUSINESS CAN GET



### A SPACE THAT WILL EYOUR IY

**I5 mins** Ashram Road



## $\wedge \vee \mid O \mid \vee$





Large space with minimum columns for optimum planning for your office.

Innovative facade design for ample natural light for each business unit.

Well designed entrance foyer with crisp finishes for the corporate feel for your business from the moment you enter.



#### **GROUND** FLOOR PLAN



#### **FIRST** FLOOR PLAN

N.







- - - 24.00 MT WIDE ROAD - - -

#### SECOND & THIRD FLOOR PLAN



#### FOURTH FLOOR PLAN









#### FIFTH & SIXTH FLOOR PLAN



#### SPECIFICATIONS

• FLOORING

Quality vitrified tiles flooring in all shops/office. Granite flooring in foyer & Italian marble in entrance foyer.

Well designed toilets with jaquar or equivalent fittings.





#### • ELECTRIFICATION

Adequate wiring with AC & telephone points with Copper Wiring of polycab or Phinolex or equivalent make and Havells or equivalent make switches.

TOILETS







ARGOS BUILDSPACE LLP. SITE ADDRESS : 22,Shree Nathalal Muldas Co. Op. Hou. Soc. Ltd., Sardar Patel Stadium Road, Ahmedabad - 380014

RATNA CORPORATE OFFICE 207, "Turquoise" Opp Center Point, Panchavati Society, C. G. Road, Ahmedabad, Gujarat - 380 006

Call : 🕜 😼 80009 32012 Email : sales@ratnagroup.co.in www.ratnagroup.co.in

You the You have in / RATNAGROUP

Call : C S 95865 00099 www.winsomerealty.com

YouTube Y in /WINSOMEREALTY

www.gujrera.gujarat.gov.in RERA Registration Number PR/GJ/AHMEDABAD/AHMEDABAD CITY/AUDA/CAA04678/150119

NOTES

- Brochure shall not constitute a part of legal document and th