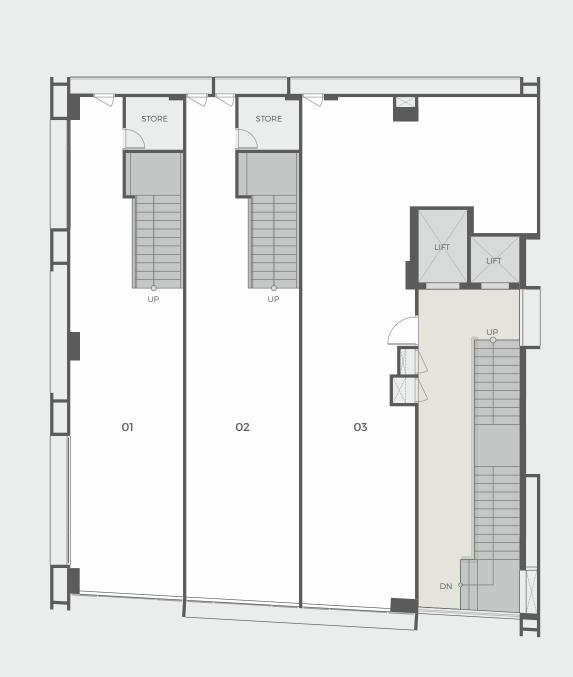

LET YOUR BUSINESS SOAR!



HEIGHT FOR GF & FF 2 LIFT WITH ONE STRETCHER LIFT 4 UNITS BUILDING

ECO FRIENDLY BUILDING SIGNAGE FOR EACH UNIT WELL MANAGED PARKING

# THE BEST A BUSINESS CAN GET



### A SPACE THAT WILL EYOUR IY

**I5 mins** Ashram Road



## $\wedge \vee \mid O \mid \vee$





Large space with minimum columns for optimum planning for your office.

Innovative facade design for ample natural light for each business unit.

Well designed entrance foyer with crisp finishes for the corporate feel for your business from the moment you enter.



#### **GROUND** FLOOR PLAN



#### **FIRST** FLOOR PLAN

N.







- - - 24.00 MT WIDE ROAD - - -

#### SECOND & THIRD FLOOR PLAN



#### FOURTH FLOOR PLAN









#### FIFTH & SIXTH FLOOR PLAN



#### SPECIFICATIONS

• FLOORING

Quality vitrified tiles flooring in all shops/office. Granite flooring in foyer & Italian marble in entrance foyer.

Well designed toilets with jaquar or equivalent fittings.





#### • ELECTRIFICATION

Adequate wiring with AC & telephone points with Copper Wiring of polycab or Phinolex or equivalent make and Havells or equivalent make switches.

TOILETS







ARGOS BUILDSPACE LLP. SITE ADDRESS : 22,Shree Nathalal Muldas Co. Op. Hou. Soc. Ltd., Sardar Patel Stadium Road, Ahmedabad - 380014

RATNA CORPORATE OFFICE 207, "Turquoise" Opp Center Point, Panchavati Society, C. G. Road, Ahmedabad, Gujarat - 380 006

Call : 🕜 😼 80009