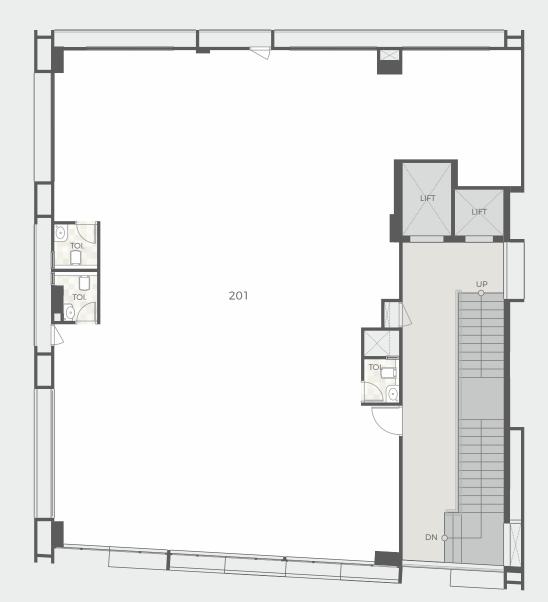

LET YOUR BUSINESS SOAR!



HEIGHT FOR GF & FF 2 LIFT WITH ONE STRETCHER LIFT 4 UNITS BUILDING

ECO FRIENDLY BUILDING SIGNAGE FOR EACH UNIT WELL MANAGED PARKING

# THE BEST A BUSINESS CAN GET



### A SPACE THAT WILL EYOUR IY

**I5 mins** Ashram Road



## $\wedge \vee \mid O \mid \vee$





Large space with minimum columns for optimum planning for your office.

Innovative facade design for ample natural light for each business unit.

Well designed entrance foyer with crisp finishes for the corporate feel for your business from the moment you enter.



#### **GROUND** FLOOR PLAN



#### **FIRST** FLOOR PLAN

N.







- - - 24.00 MT WIDE ROAD - - -

#### SECOND & THIRD FLOOR PLAN



#### FOURTH FLOOR PLAN









#### FIFTH & SIXTH FLOOR PLAN



#### SPECIFICATIONS

• FLOORING

Quality vitrified tiles flooring in all shops/office. Granite flooring in foyer & Italian marble in entrance foyer.

Well designed toilets with jaquar or equivalent fittings.





#### • ELECTRIFICATION

Adequate wiring with AC & telephone points with Copper Wiring of polycab or Phinolex or equivalent make and Havells or equivalent make switches.

TOILETS







ARGOS BUILDSPACE LLP. SITE ADDRESS : 22,Shree Nathalal Muldas Co. Op. Hou. Soc. Ltd., Sardar Patel Stadium Road, Ahmedabad - 380014

RATNA CORPORATE OFFICE 207, "Turquoise" Opp Center Point, Panchavati Society, C. G. Road, Ahmedabad, Gujarat - 380 006

Call : 🕜 😼 80009 32012 Email : sales@ratnagroup.co.in www.ratnagroup.co.in

You the You have in / RATNAGROUP

Ca