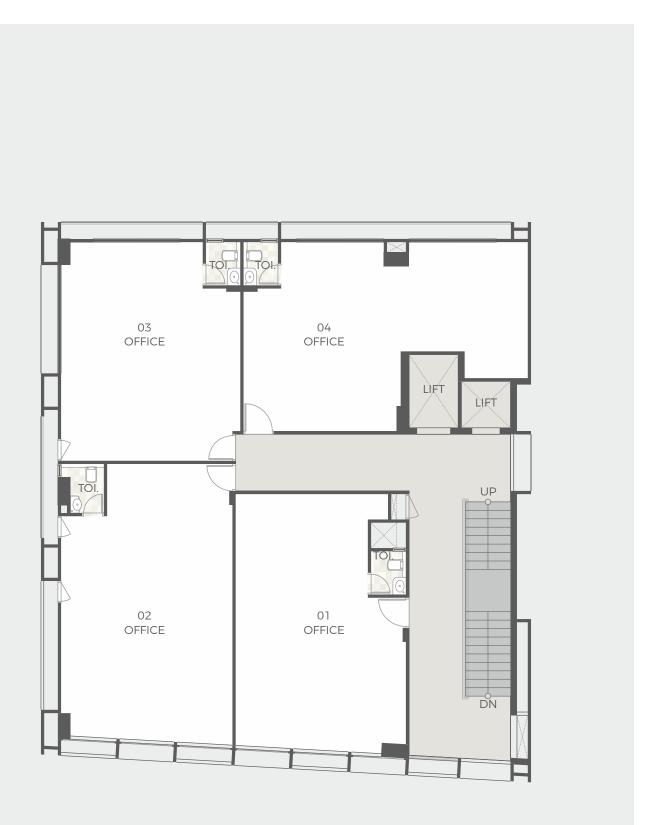

LET YOUR BUSINESS SOAR!



HEIGHT FOR GF & FF 2 LIFT WITH ONE STRETCHER LIFT 4 UNITS BUILDING

ECO FRIENDLY BUILDING SIGNAGE FOR EACH UNIT WELL MANAGED PARKING

# THE BEST A BUSINESS CAN GET



### A SPACE THAT WILL EYOUR IY

**I5 mins** Ashram Road



## $\wedge \vee \mid O \mid \vee$





Large space with minimum columns for optimum planning for your office.

Innovative facade design for ample natural light for each business unit.

Well designed entrance foyer with crisp finishes for the corporate feel for your business from the moment you enter.



#### **GROUND** FLOOR PLAN



#### **FIRST** FLOOR PLAN

N.







- - - 24.00 MT WIDE ROAD - - -

#### SECOND & THIRD FLOOR PLAN



#### FOURTH FLOOR PLAN









#### FIFTH & SIXTH FLOOR PLAN



#### SPECIFICATIONS

• FLOORING

Quality vitrified tiles flooring in all shops/office. Granite flooring in foyer & Italian marble in entrance foyer.

Well designed toilets with jaquar or equivalent fittings.





#### • ELECTRIFICATION

Adequate wiring with AC & telephone points with Copper Wiring of polycab or Phinolex or equivalent make and Havells or equivalent make switches.

TOILETS







ARGOS BUILDSPACE LLP. SITE ADDRESS : 22,Shree Nathalal Muldas Co. Op. Hou. Soc. Ltd., Sardar Patel Stadium Road, Ahmedabad - 380014

RATNA CORPORATE OFFICE 207, "Turquoise" Opp Center Point, Panchavati Society, C. G. Road, Ahmedabad, Gujarat - 380 006

Call : 🕜 😼 80009 32012 Email : sales@ratnagroup.co.in www.ratnagroup.co.in

You the You have in / RATNAGROUP

Call