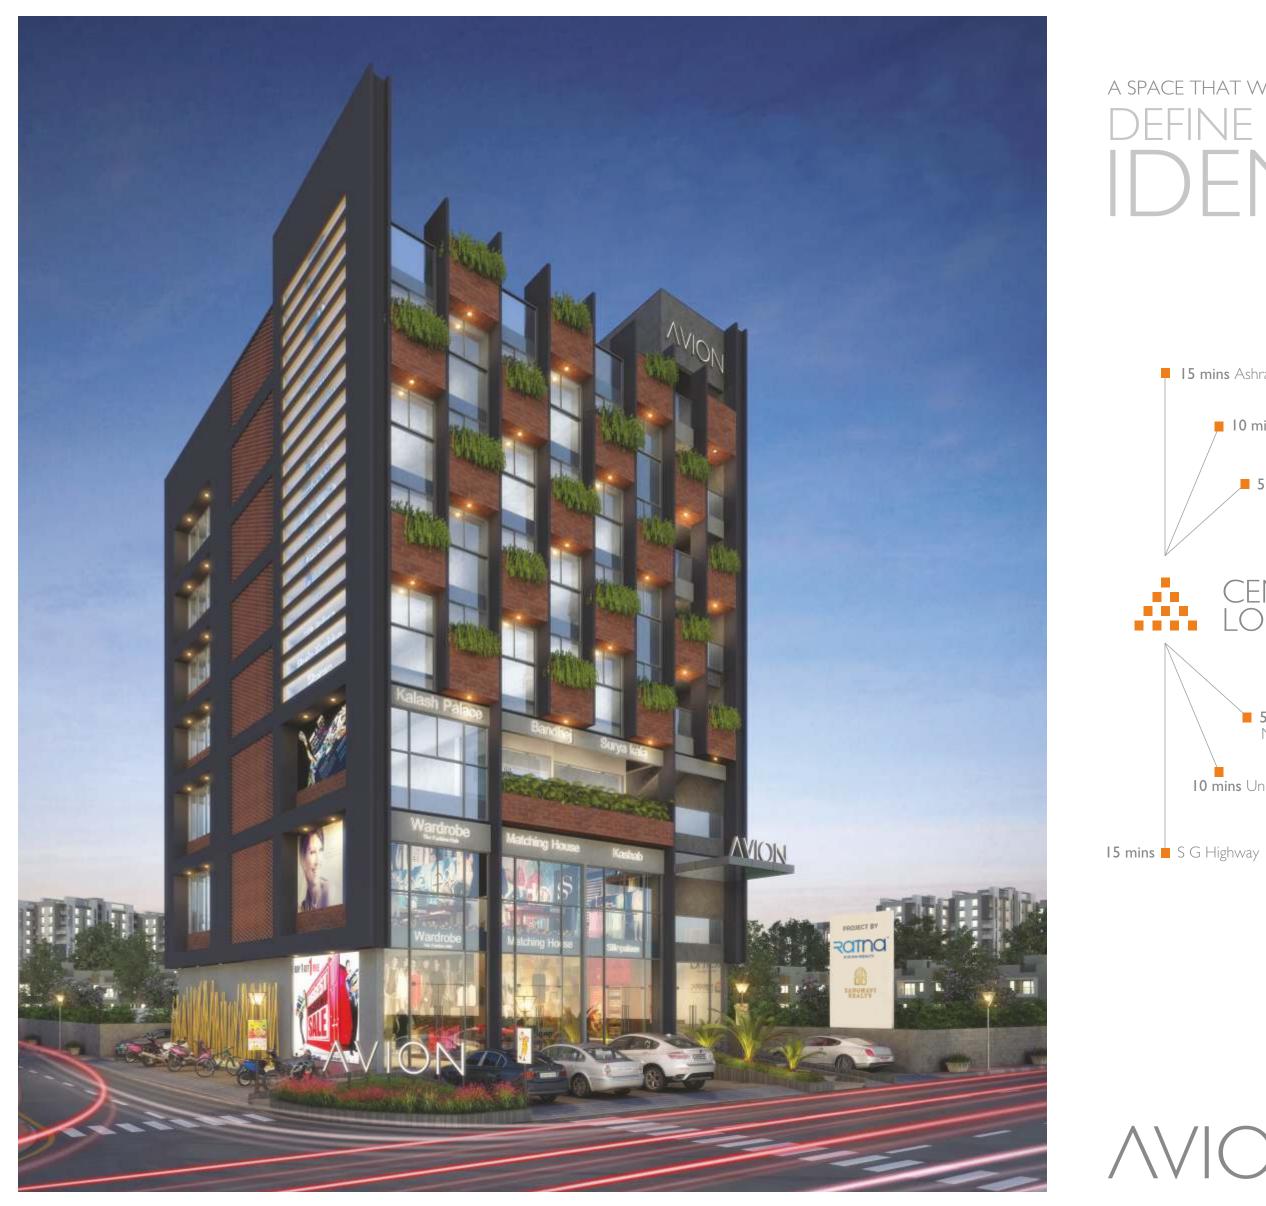

### A SPACE THAT WILL EYOUR IY

**I5 mins** Ashram Road

## $\wedge \vee \mid O \mid \vee$

Large space with minimum columns for optimum planning for your office.

Innovative facade design for ample natural light for each business unit.

Well designed entrance foyer with crisp finishes for the corporate feel for your business from the moment you enter.