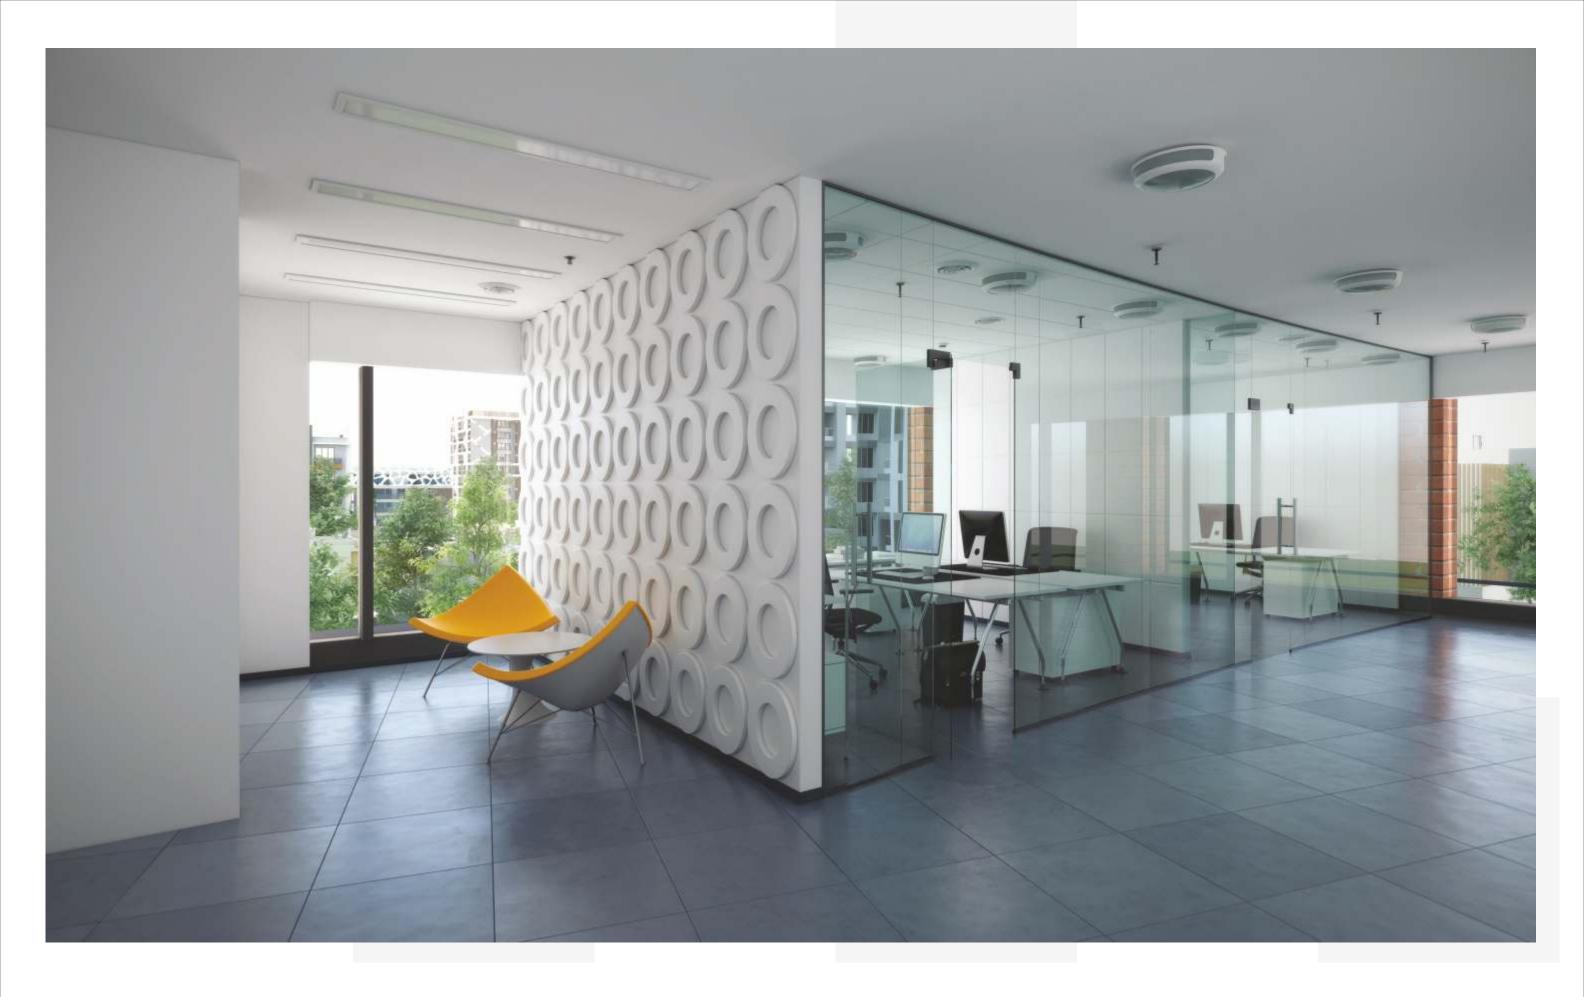

## $\wedge \vee \mid O \mid \vee$

Large space with minimum columns for optimum planning for your office.

Innovative facade design for ample natural light for each business unit.

Well designed entrance foyer with crisp finishes for the corporate feel for your business from the moment you enter.

#### SPECIFICATIONS

• FLOORING

Quality vitrified tiles flooring in all shops/office. Granite flooring in foyer & Italian marble in entrance foyer.

Well designed toilets with jaquar or equivalent fittings.

#### • ELECTRIFICATION

Adequate wiring with AC & telephone points with Copper Wiring of polycab or Phinolex or equivalent make and Havells or equivalent make switches.

TOILETS

ARGOS BUILDSPACE LLP. SITE ADDRESS : 22,Shree Nathalal Muldas Co. Op. Hou. Soc. Ltd., Sardar Patel Stadium Road, Ahmedabad - 380014