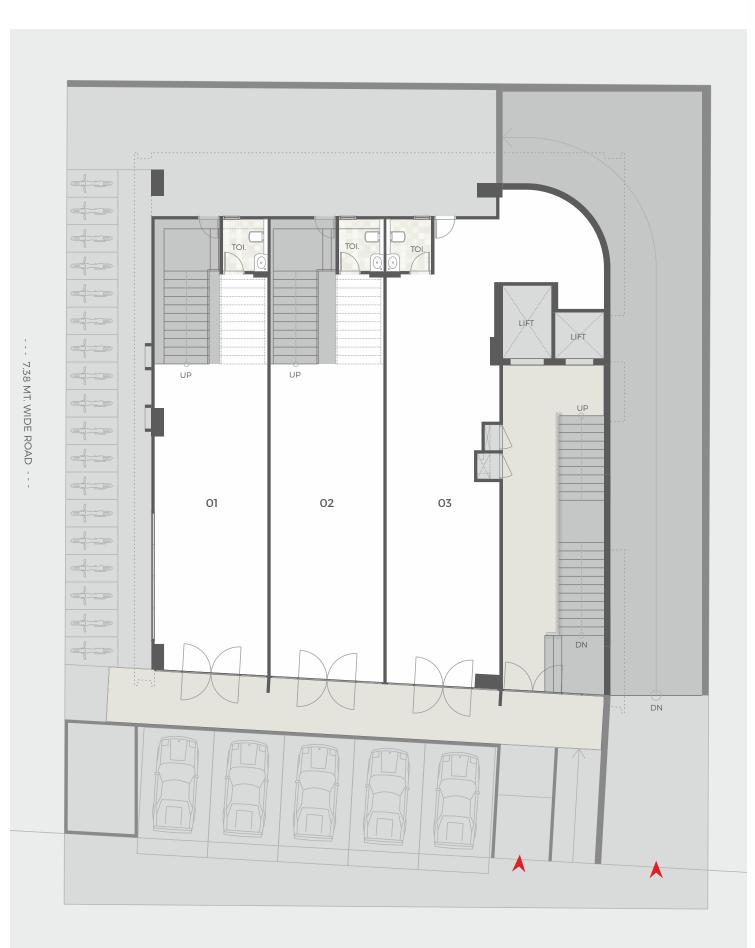

LET YOUR BUSINESS SOAR!



HEIGHT FOR GF & FF 2 LIFT WITH ONE STRETCHER LIFT 4 UNITS BUILDING

ECO FRIENDLY BUILDING SIGNAGE FOR EACH UNIT WELL MANAGED PARKING

# THE BEST A BUSINESS CAN GET



### A SPACE THAT WILL EYOUR IY

**I5 mins** Ashram Road



## $\wedge \vee \mid O \mid \vee$





Large space with minimum columns for optimum planning for your office.

Innovative facade design for ample natural light for each business unit.

Well designed entrance foyer with crisp finishes for the corporate feel for your business from the moment you enter.



#### **GROUND** FLOOR PLAN



#### **FIRST** FLOOR PLAN

N.







- - - 24.00 MT WIDE ROAD - - -

#### SECOND & THIRD FLOOR PLAN



#### FOURTH FLOOR PLAN









#### FIFTH & SIXTH FLOOR PLAN



#### SPECIFICATIONS

• FLOORING

Quality vitrified tiles flooring in all shops/office. Granite flooring in foyer & Italian marble in entrance foyer.

Well designed toilets with jaquar or equivalent fittings.





#### • ELECTRIFICATION

Adequate wiring with AC & telephone points with Copper Wiring of polycab or Phinolex or equivalent make and Havells or equivalent make switches.

TOILETS







ARGOS BUILDSPACE LLP. SITE ADDRESS : 22,Shree Nathalal Muldas Co. Op. Hou. Soc. Ltd., Sardar Patel Stadium Road, Ahmedabad - 380014

RATNA CORPORATE OFFICE 207, "Turquoise" Opp Center Point, Panchavati Society, C. G. Road, Ahmedabad, Gujarat - 380 006

Call : 🕜 😼 800