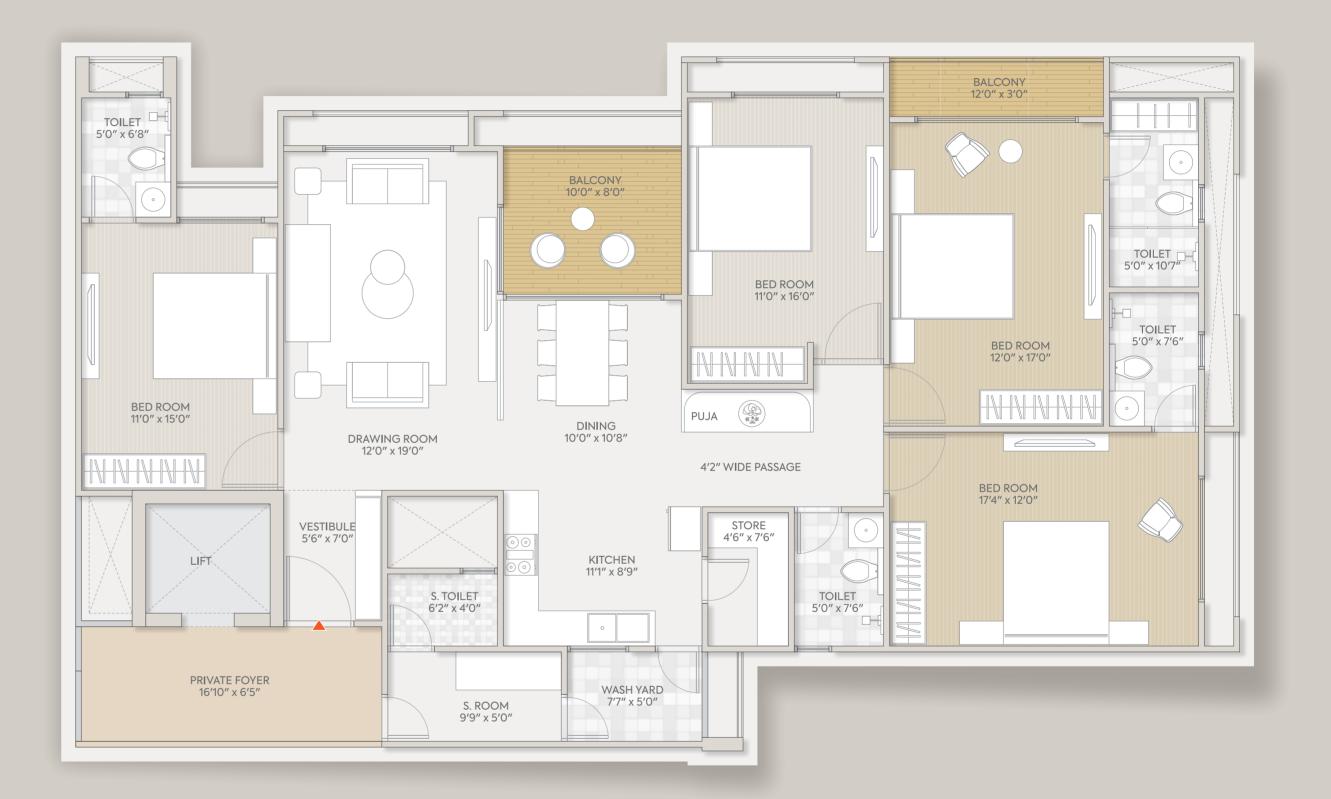

IST TO 12TH FLOOR

3 BHK-A UNIT PLAN

E BLOCK ( Entire Block ) F BLOCK ( Unit 01 & 04 ) G BLOCK ( Unit 01 & 04 )

Re

F BLOCK ( Unit 02 & 03) G BLOCK ( Unit 02 & 03 )

C BLOCK (Entire Block)

B BLOCK ( Entire Block ) D BLOCK ( Entire Block )