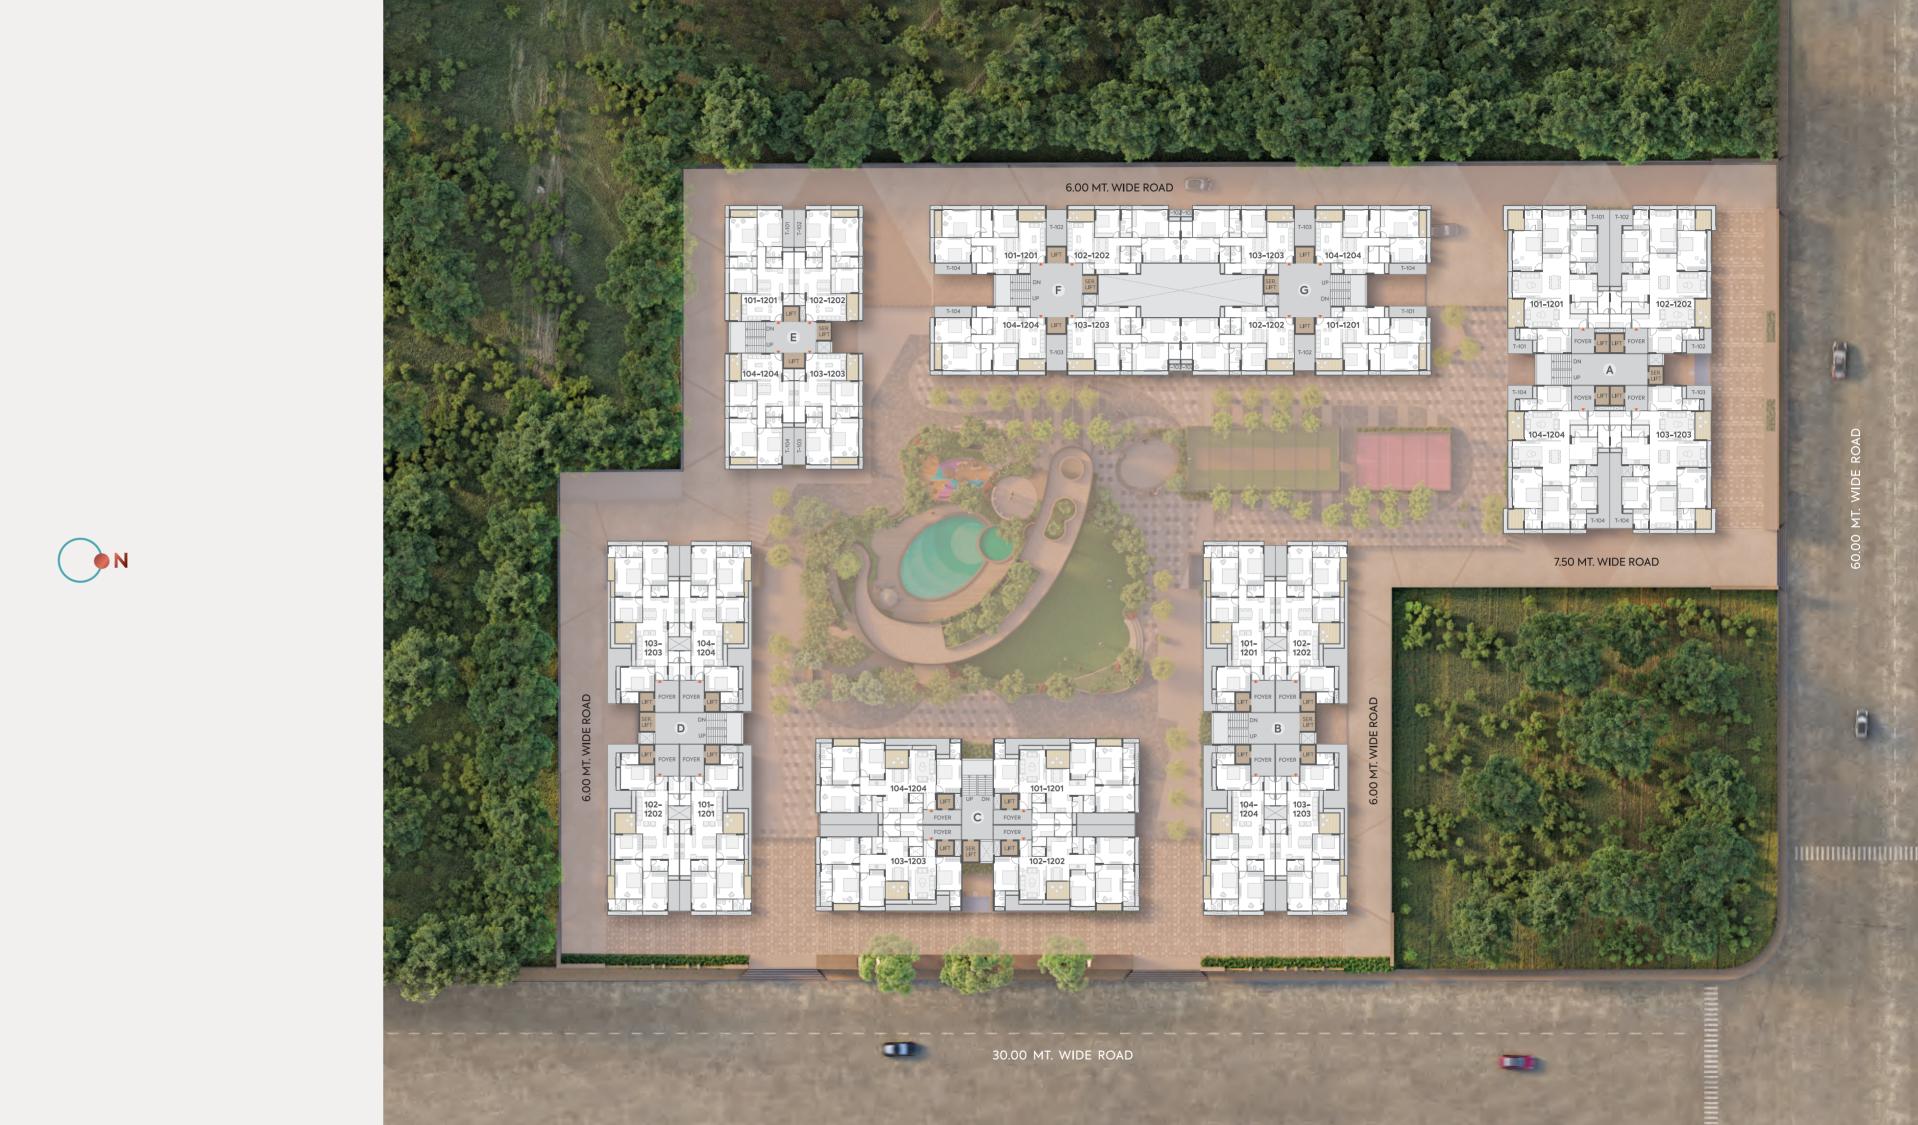

IST TO 12TH FLOOR

3 BHK-A UNIT PLAN

E BLOCK ( Entire Block ) F BLOCK ( Unit 01 & 04 ) G BLOCK ( Unit 01 & 04 )

Re

F BLOCK ( Unit 02 & 03) G BLOCK ( Unit 02 & 03 )

C BLOCK (Entire Block)

B BLOCK ( Entire Block ) D BLOCK ( Entire Block )

A BLOCK (Entire Block)