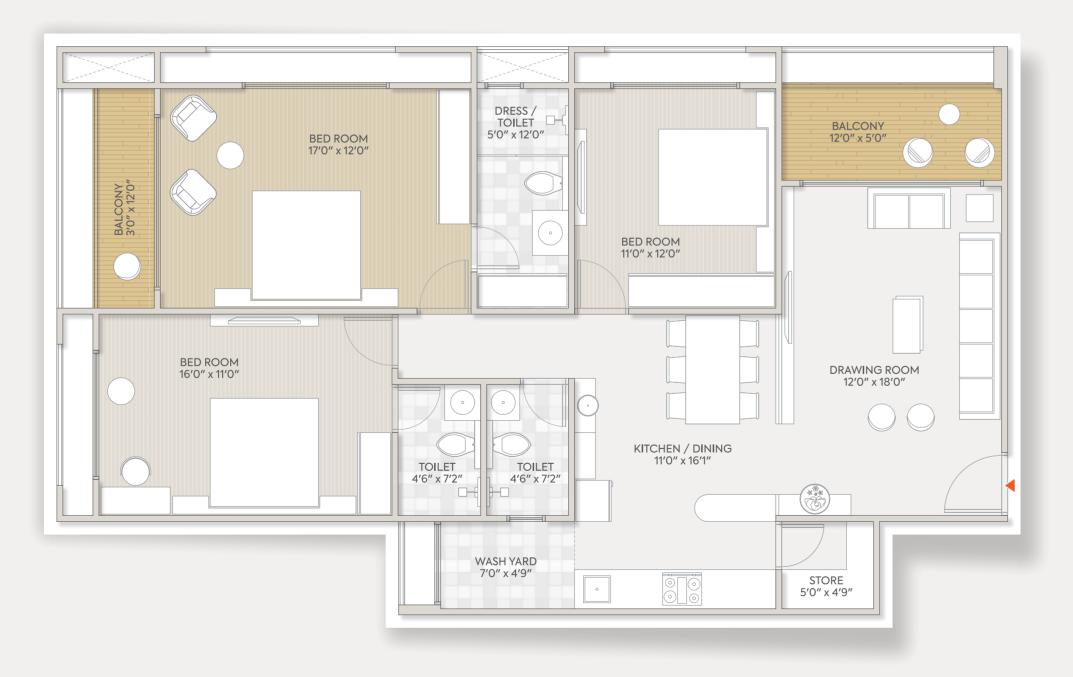

IST TO 12TH FLOOR

3 BHK-A UNIT PLAN

E BLOCK ( Entire Block ) F BLOCK ( Unit 01 & 04 ) G BLOCK ( Unit 01 & 04 )

Re

F BLOCK ( Unit 02 & 03) G BLOCK ( Unit 02 & 03 )

C BLOCK (Entire Block)

B BLOCK ( Entire Block ) D BLOCK ( Entire Block )

A BLOCK (Entire Block)