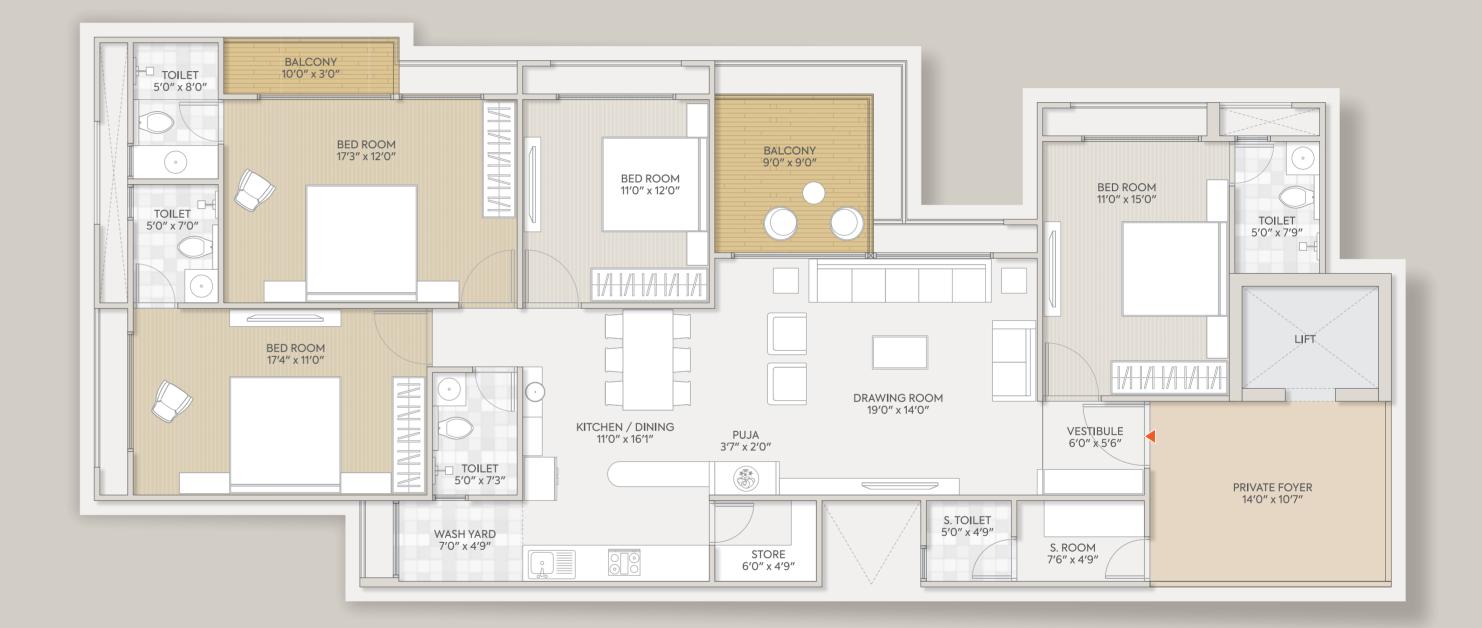

IST TO 12TH FLOOR

3 BHK-A UNIT PLAN

E BLOCK ( Entire Block ) F BLOCK ( Unit 01 & 04 ) G BLOCK ( Unit 01 & 04 )

Re

F BLOCK ( Unit 02 & 03) G BLOCK ( Unit 02 & 03 )

C BLOCK (Entire Block)

B BLOCK ( Entire Block ) D BLOCK ( Entire Block )