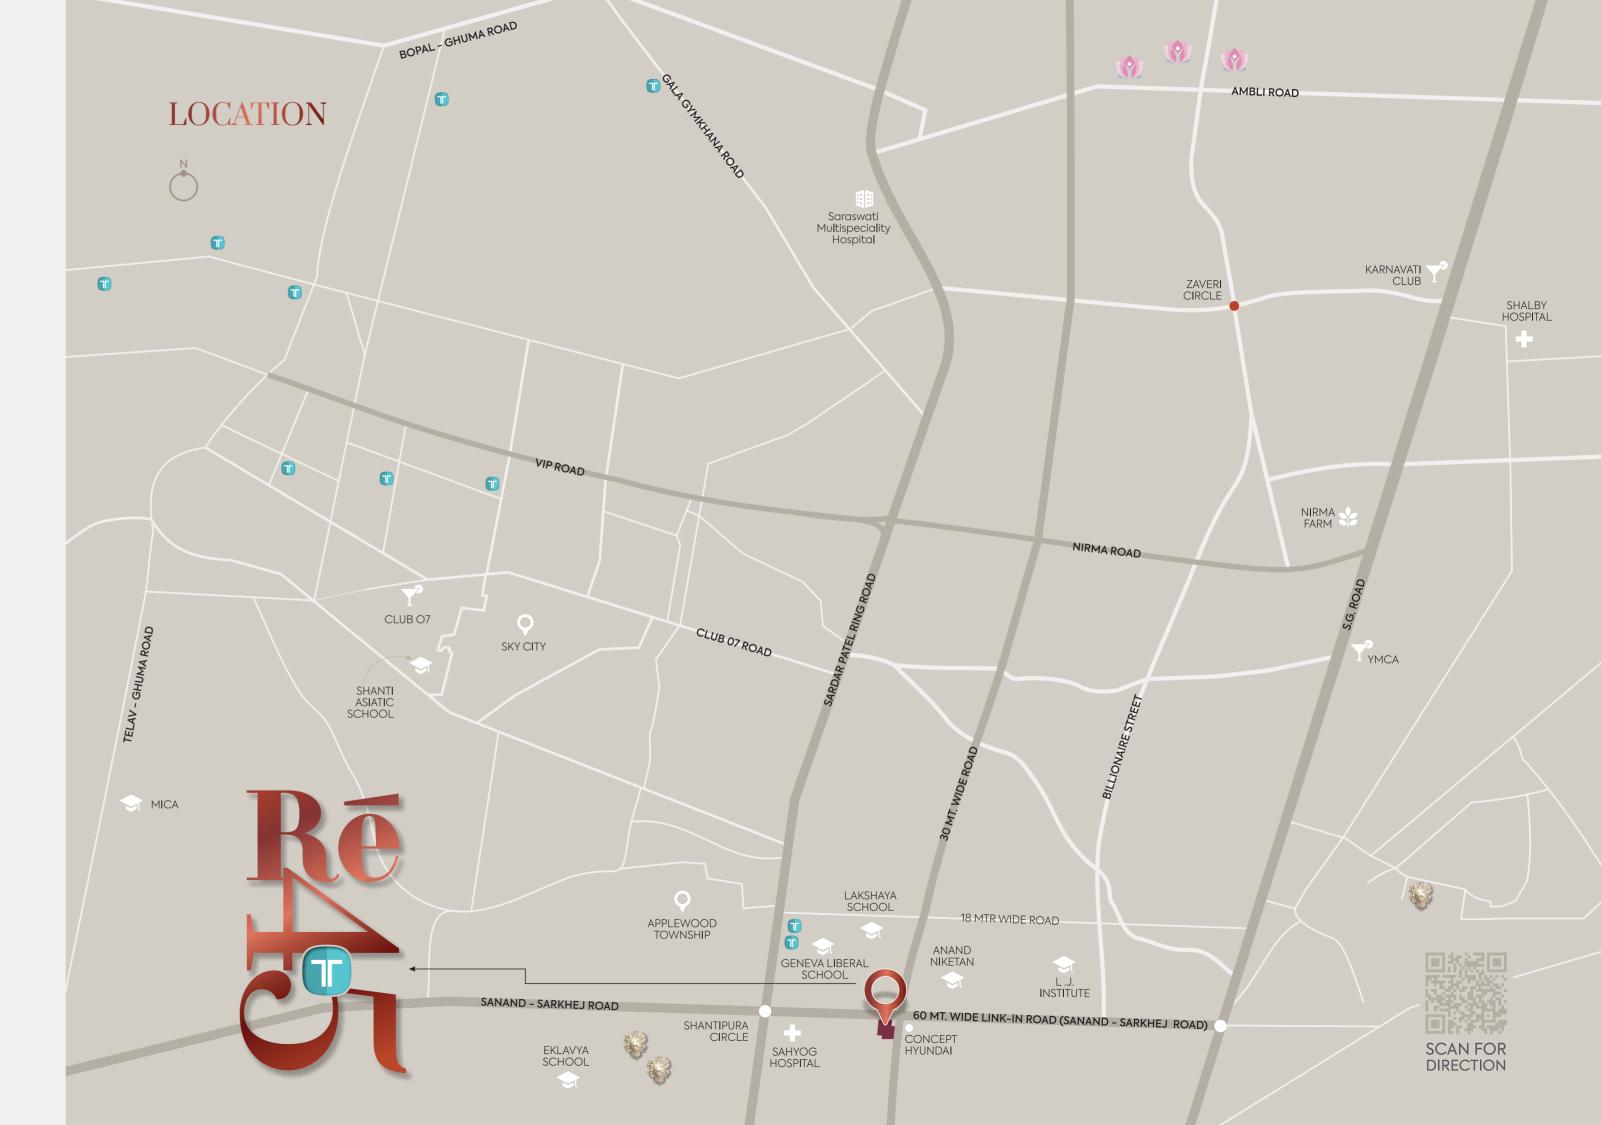

### RAIVAT PROJECTS LLP

SITE ADDRESS : Re45, Nr. Concept Hyundai, Opp. Lane of Cliantha Research Centre, Link-in Road (Sarkhej-Shantipura Road), Ahmedabad , Gujarat - 382210.

**KP SANGHVI INFRASTRUCTURE LLP** 1004–1005, Shapath V, Opp. Karnavati Club, S. G. Highway, Vejalpur, Ahmedabad, Gujarat – 380051.