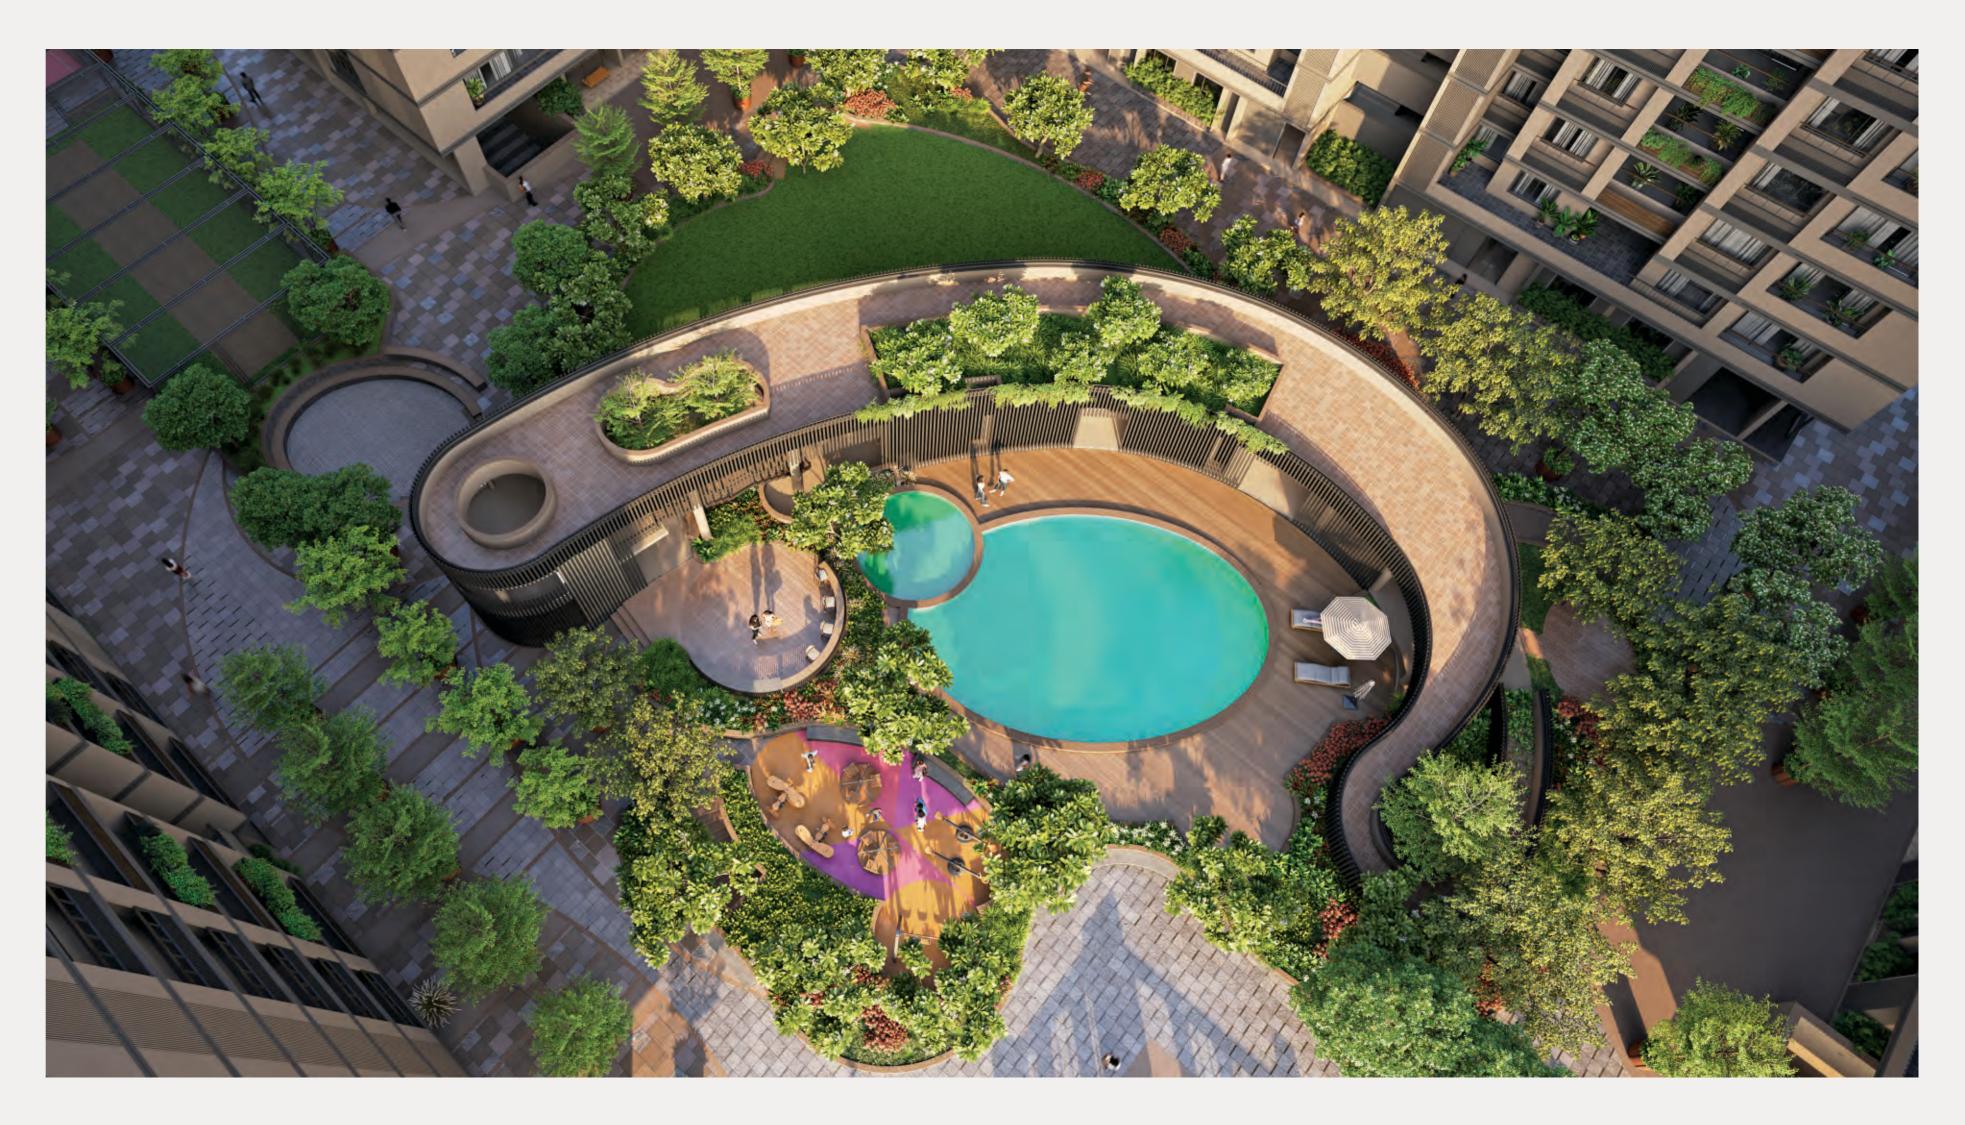

# Site Plan

AMENITIES FLOOR PLAN

| 01 | PICK UP/DROP OFF AREA |
|----|-----------------------|
|    |                       |

- 02 WATER FEATURE ALONG ENTRANCE DRIVEWAY
- 03 OUTSTRETCH CAFE SEATING PLAZA
- 04 CAFETERIA
- 05 WALKWAY CONNECTION BETWEEN
- CAFETERIA AND EXIT PLAZA
- 06 BANQUET
- 07 THEATRE

08 DANCE STUDIO
09 ACTIVITY ZONE
10 TODDLER PLAY AREA
11 GYMNASIUM
12 SEATING AREA WITH SWING
13 YOGA SPACES
14 INDOOR GAMES

| <ul> <li>16 GATHERING LAWN</li> <li>17 PAVILION WITH ACCESSIBLE ROO</li> <li>18 SWIMMING POOL</li> <li>19 KIDS POOL</li> <li>20 DADREOUS ADEA</li> </ul> |    |
|----------------------------------------------------------------------------------------------------------------------------------------------------------|----|
| <ul><li>18 SWIMMING POOL</li><li>19 KIDS POOL</li></ul>                                                                                                  |    |
| 19 KIDS POOL                                                                                                                                             | ЭF |
|                                                                                                                                                          |    |
|                                                                                                                                                          |    |
| 20 BARBEQUE AREA                                                                                                                                         |    |
| 21 KIDS PLAY AREA                                                                                                                                        |    |

| 22 | AMPHITHEATRE SEATING |
|----|----------------------|
| 23 | BOX CRICKET          |
| 24 | PICKLE BALL COURT    |
| 25 | UTILITY ARENA        |
| 26 | EXIT PLAZA           |
| 27 | TRANSFORMER AREA     |
| 28 | EV POINTS            |
| 29 | DELUXE ROOMS         |