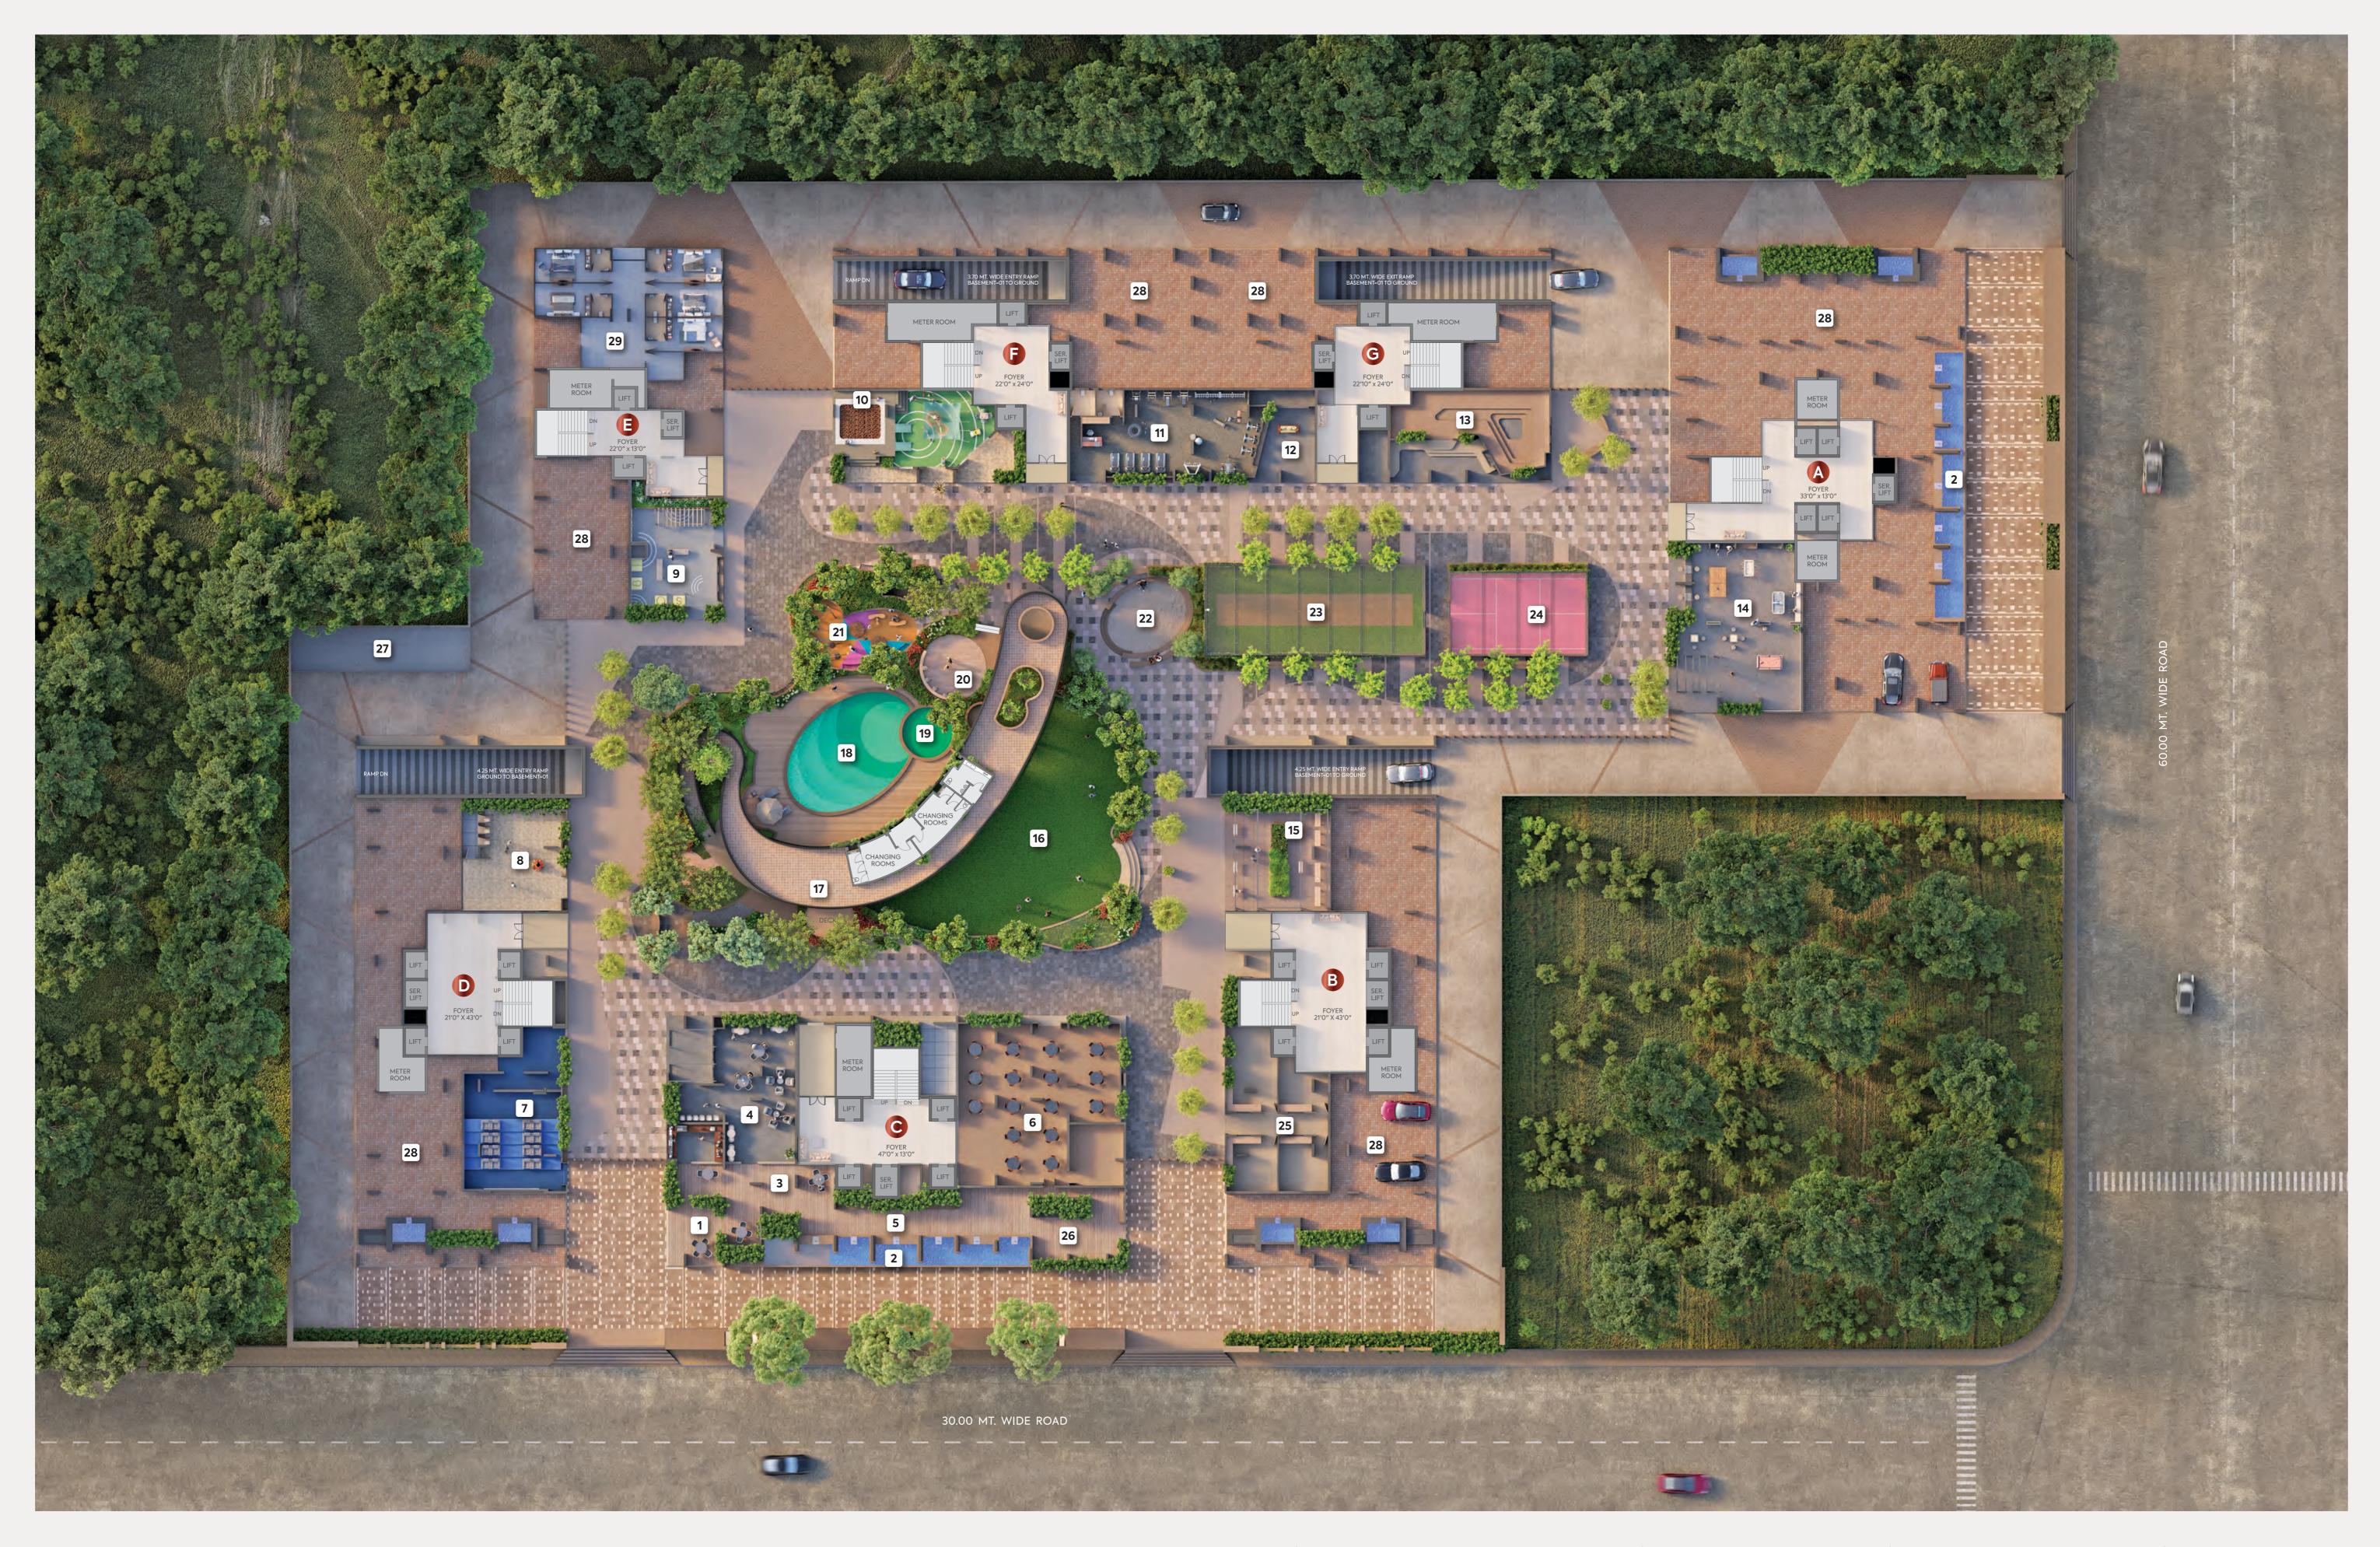

# Site Plan

AMENITIES FLOOR PLAN

| 01 | PICK UP/DROP OFF AREA |
|----|-----------------------|
|    |                       |

- 02 WATER FEATURE ALONG ENTRANCE DRIVEWAY
- 03 OUTSTRETCH CAFE SEATING PLAZA
- 04 CAFETERIA
- 05 WALKWAY CONNECTION BETWEEN
- CAFETERIA AND EXIT PLAZA
- 06 BANQUET
- 07 THEATRE

08 DANCE STUDIO
09 ACTIVITY ZONE
10 TODDLER PLAY AREA
11 GYMNASIUM
12 SEATING AREA WITH SWING
13 YOGA SPACES
14 INDOOR GAMES

| <ul> <li>16 GATHERING LAWN</li> <li>17 PAVILION WITH ACCESSIBLE ROO</li> <li>18 SWIMMING POOL</li> <li>19 KIDS POOL</li> <li>20 DADREOUS ADEA</li> </ul> |    |
|----------------------------------------------------------------------------------------------------------------------------------------------------------|----|
| <ul><li>18 SWIMMING POOL</li><li>19 KIDS POOL</li></ul>                                                                                                  |    |
| 19 KIDS POOL                                                                                                                                             | ЭF |
|                                                                                                                                                          |    |
|                                                                                                                                                          |    |
| 20 BARBEQUE AREA                                                                                                                                         |    |
| 21 KIDS PLAY AREA                                                                                                                                        |    |

| 22 | AMPHITHEATRE SEATING |
|----|----------------------|
| 23 | BOX CRICKET          |
| 24 | PICKLE BALL COURT    |
| 25 | UTILITY ARENA        |
| 26 | EXIT PLAZA           |
| 27 | TRANSFORMER AREA     |
| 28 | EV POINTS            |
| 29 | DELUXE ROOMS         |

DROP OFF

ALONG ENTRANCE

DRIVEWAY

DANCE STUDIO

OUTSTRETCH CAFÉ SEATING PLAZA

THEATRE

ACTIVITY ZONE

TODDLER PI AY ARFA

YOGA SPACE

SEATING AREA

INDOOR GAMES

PAVILION WITH ACCESSIBLE ROOF

SWIMMING & KIDS POOL BARBEQUE ARFA

MOTHERS

KIDS PLAY ARFA

PICKLE BALL COURT

JOGGING TRACK

HANGOUT / SITTINGS

BANQUET

WALKWAY CONNECTION BETWEEN CAFETERIA AND EXIT PLAZA

GYMNASIUM

GATHERING LAWN

BOX

CRICKET

DELUXE ROOMS

AMPHITHEATRE SEATING