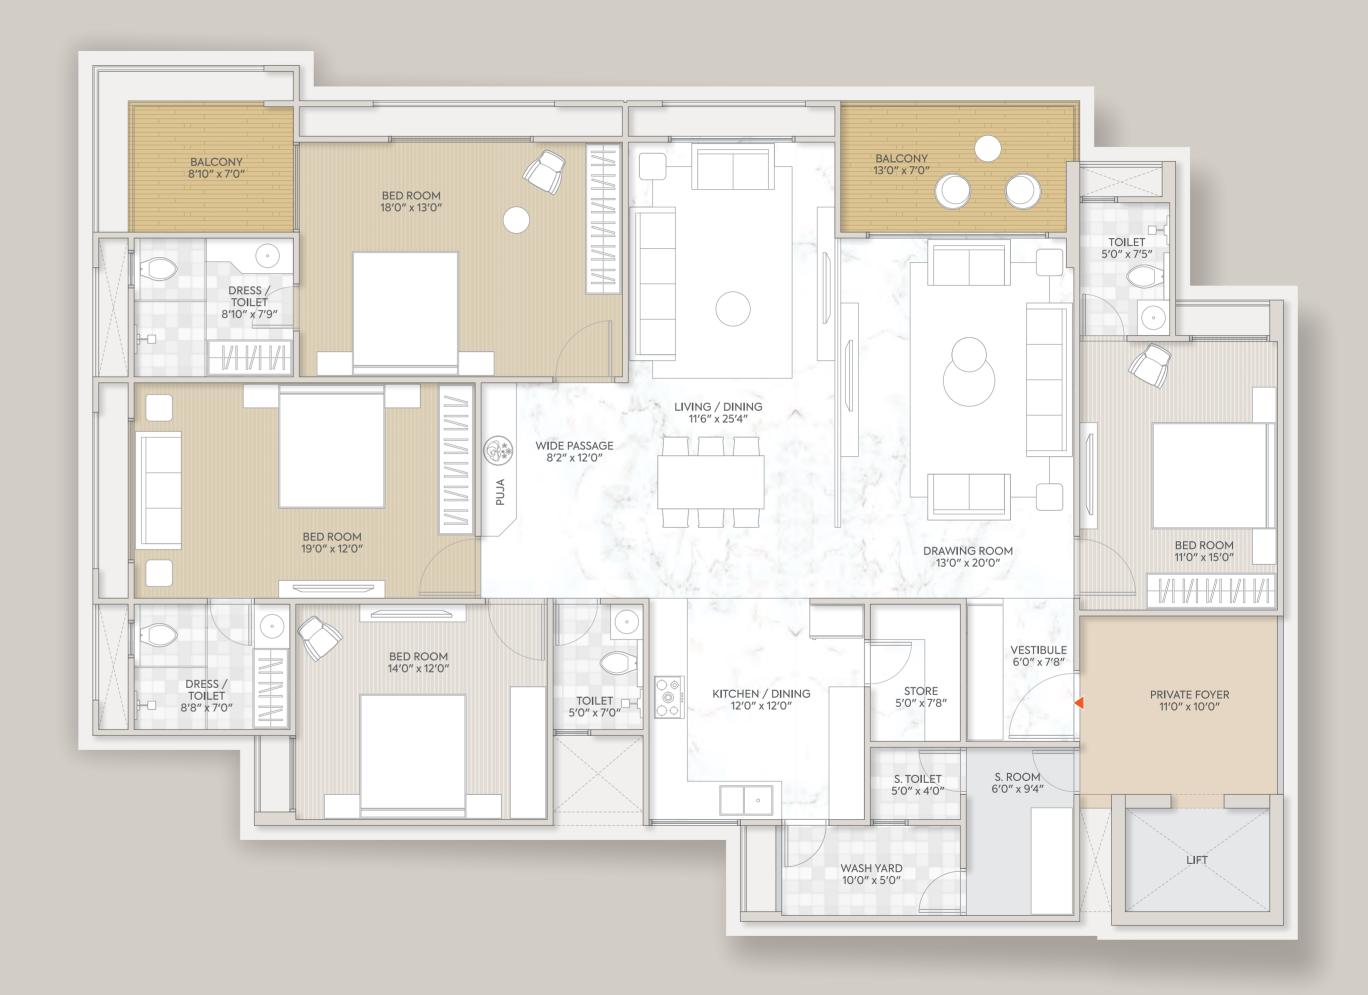

IST TO 12TH FLOOR

3 BHK-A UNIT PLAN

E BLOCK ( Entire Block ) F BLOCK ( Unit 01 & 04 ) G BLOCK ( Unit 01 & 04 )

Re

F BLOCK ( Unit 02 & 03) G BLOCK ( Unit 02 & 03 )

C BLOCK (Entire Block)

B BLOCK ( Entire Block ) D BLOCK ( Entire Block )

A BLOCK (Entire Block)