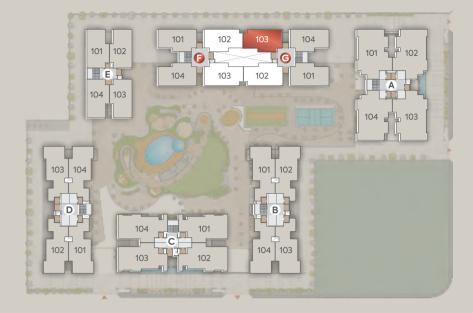

IST TO 12TH FLOOR

3 BHK-A UNIT PLAN

E BLOCK ( Entire Block ) F BLOCK ( Unit 01 & 04 ) G BLOCK ( Unit 01 & 04 )

Re

F BLOCK ( Unit 02 & 03) G BLOCK ( Unit 02 & 03 )

C BLOCK (Entire Block)

B BLOCK ( Entire Block ) D BLOCK ( Entire Block )

A BLOCK (Entire Block)