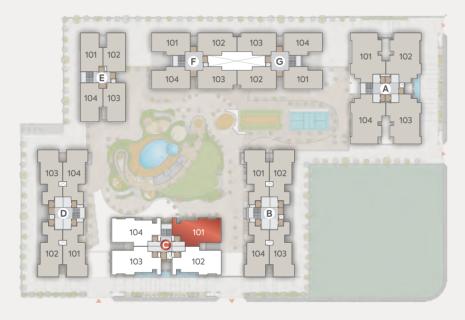

IST TO 12TH FLOOR

3 BHK-A UNIT PLAN

E BLOCK ( Entire Block ) F BLOCK ( Unit 01 & 04 ) G BLOCK ( Unit 01 & 04 )

Re

F BLOCK ( Unit 02 & 03) G BLOCK ( Unit 02 & 03 )

C BLOCK (Entire Block)

B BLOCK ( Entire Block ) D BLOCK ( Entire Block )

A BLOCK (Entire Block)