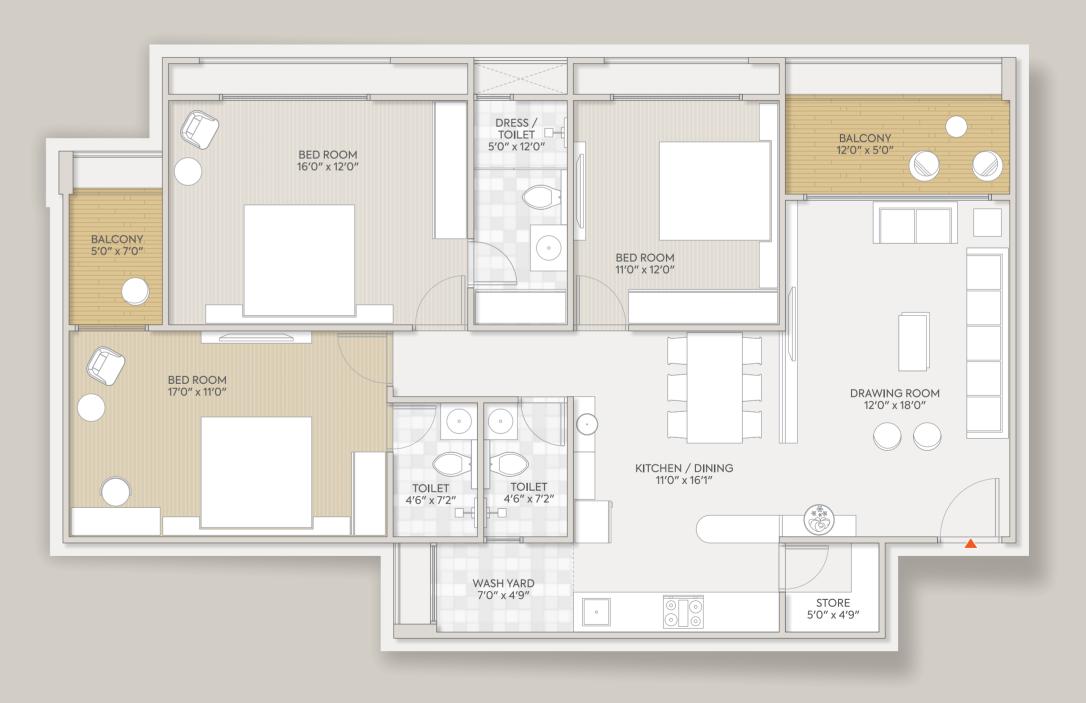

IST TO 12TH FLOOR

3 BHK-A UNIT PLAN

E BLOCK ( Entire Block ) F BLOCK ( Unit 01 & 04 ) G BLOCK ( Unit 01 & 04 )

Re

F BLOCK ( Unit 02 & 03) G BLOCK ( Unit 02 & 03 )

C BLOCK (Entire Block)

B BLOCK ( Entire Block ) D BLOCK ( Entire Block )

A BLOCK (Entire Block)