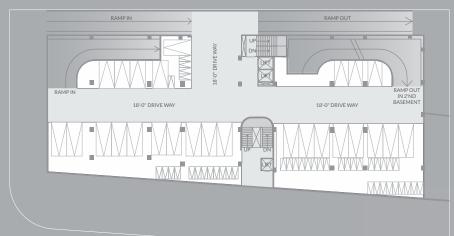

### 1st BASEMENT PLAN - RETAIL

## And you always thought space is measured in length and breath!

- 14 ft height for showrooms
- 15 ft height for corporates
- 3 layer basement parking with ample visitor parking

**TURQUOISE II** COMMERCIAL SPACES