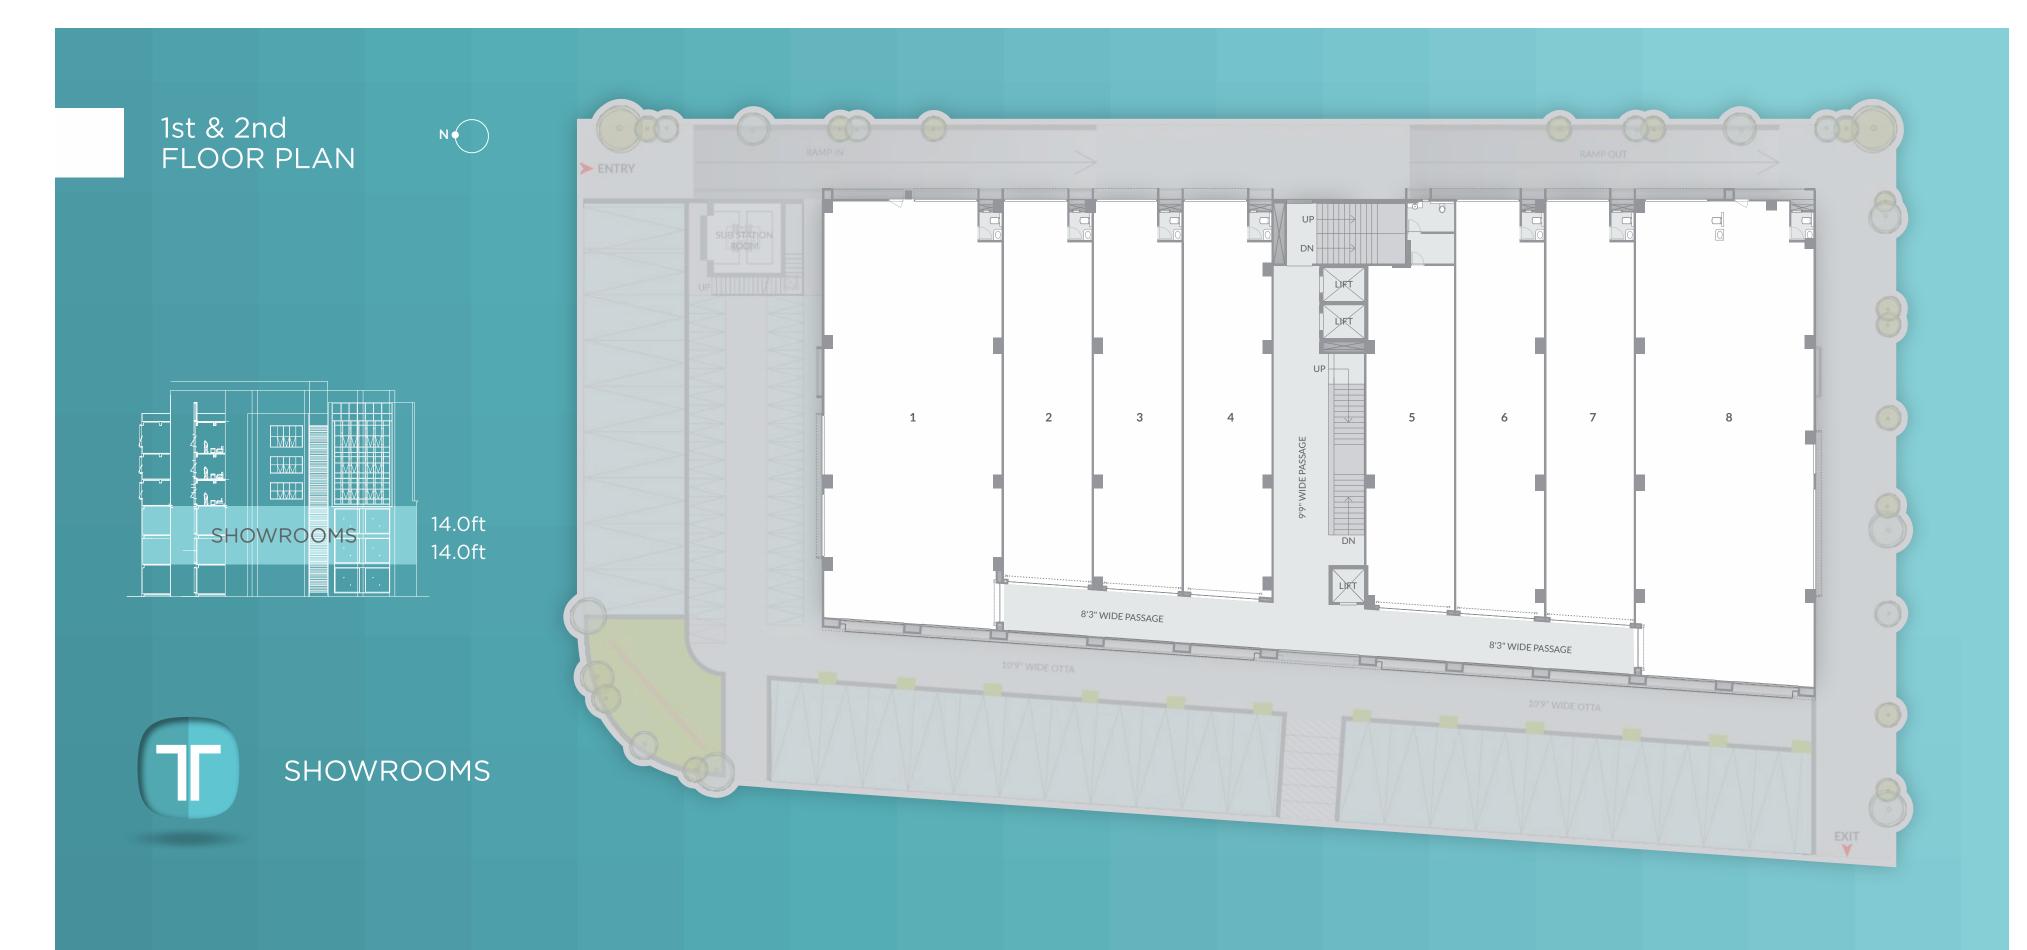

## And you always thought space is measured in length and breath!

- 14 ft height for showrooms
- 15 ft height for corporates
- 3 layer basement parking with ample visitor parking

**TURQUOISE II** COMMERCIAL SPACES