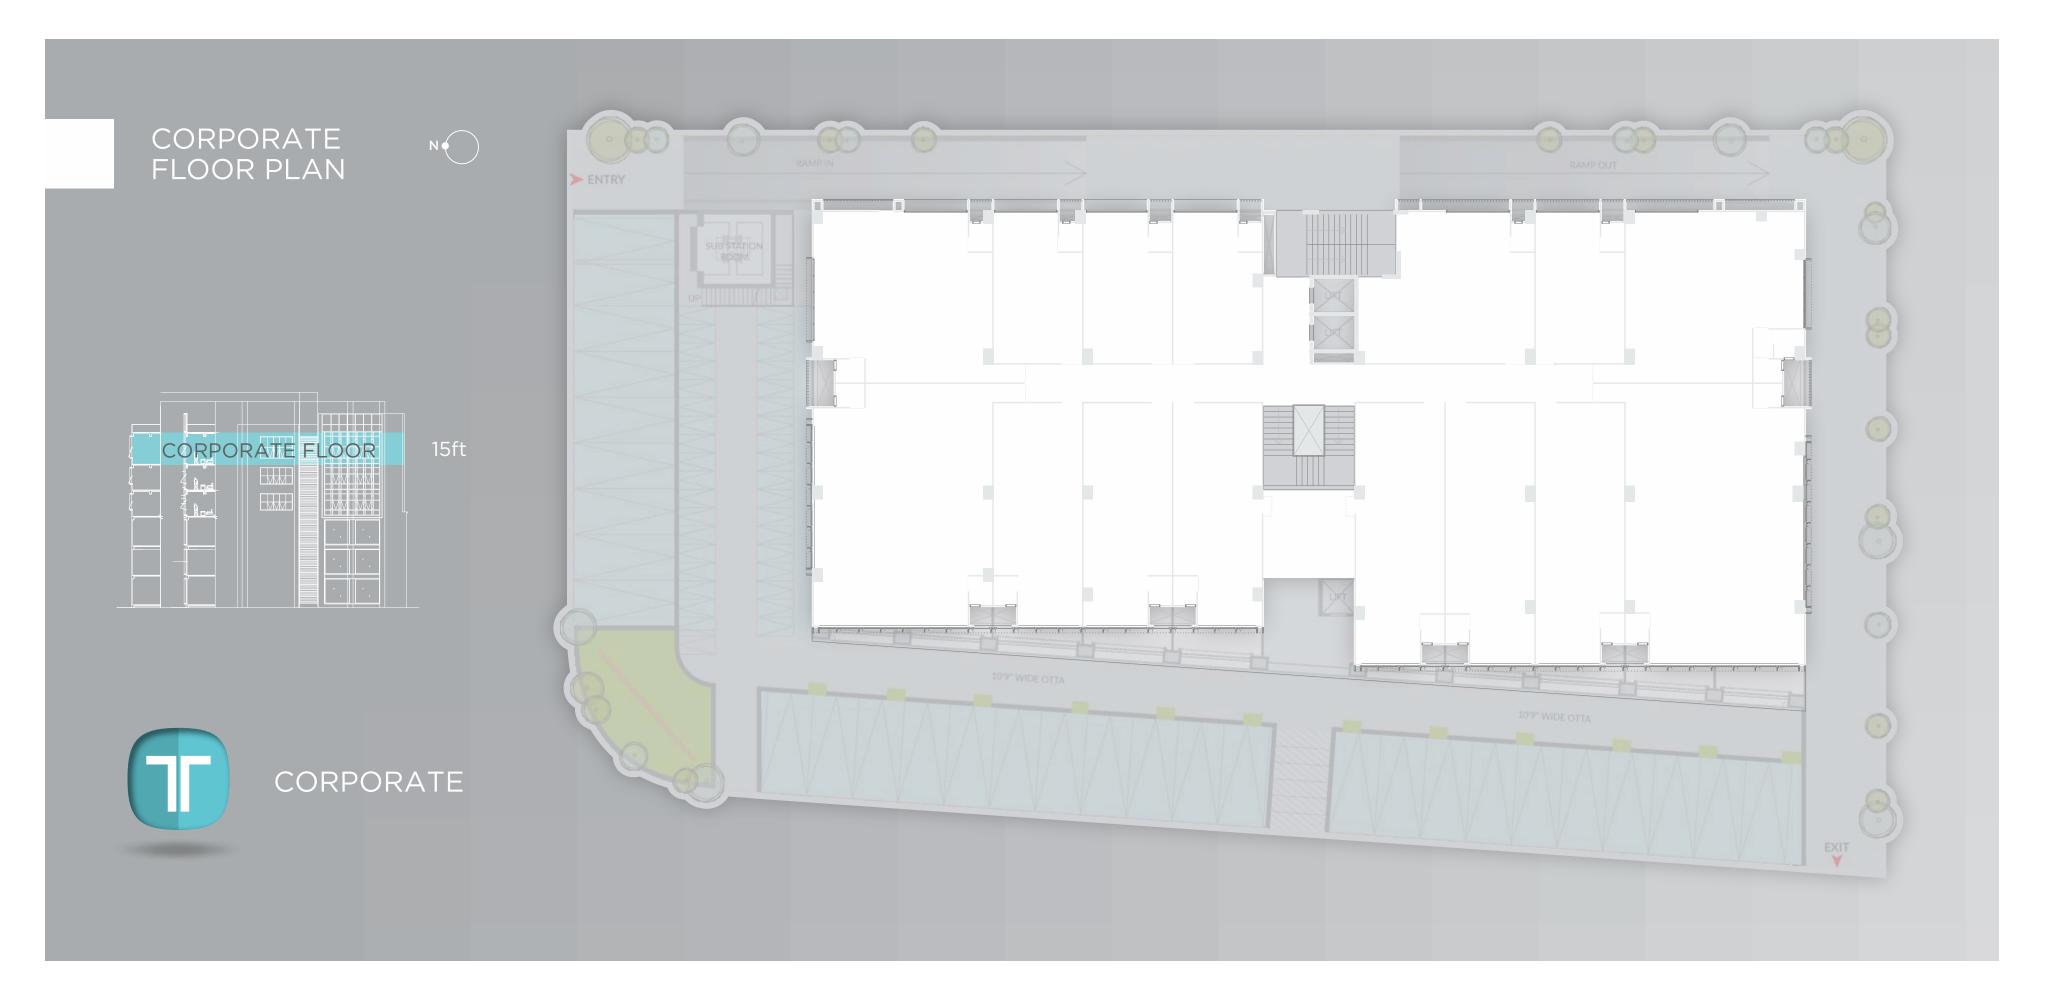

## And you always thought space is measured in length and breath!

- 14 ft height for showrooms
- 15 ft height for corporates
- 3 layer basement parking with ample visitor parking

**TURQUOISE II** COMMERCIAL SPACES