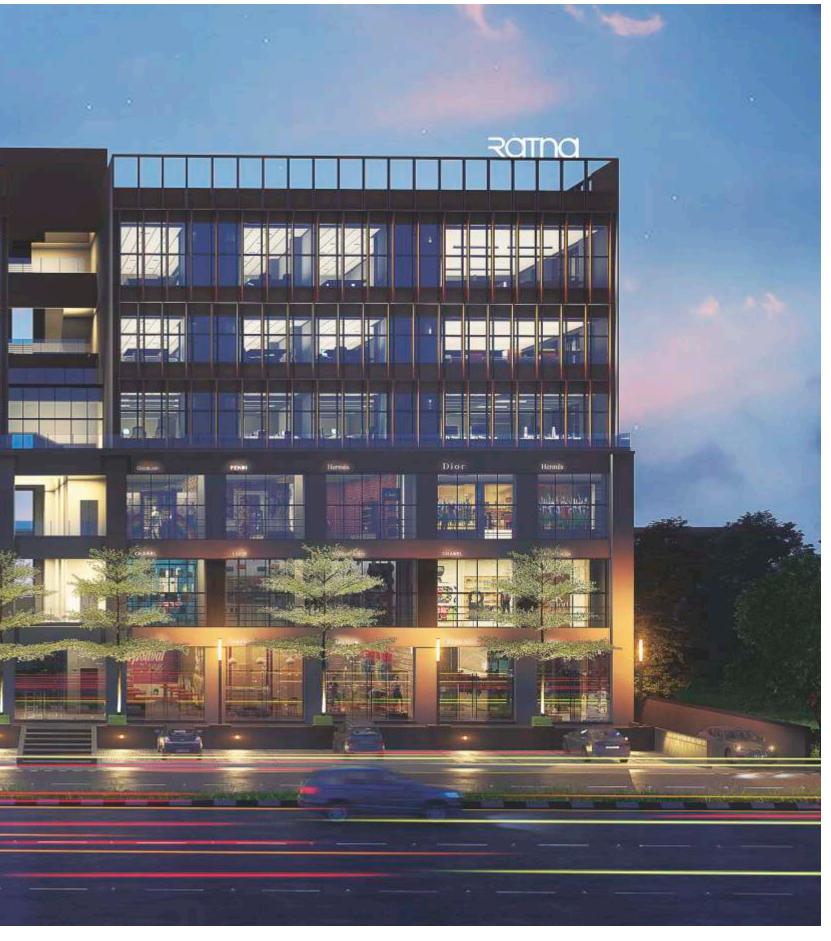

#### BE AMONGST THE FIRST

### TURQUOISE II COMMERCIAL SPACES

745 Sq Ft to 22000 Sq Ft.

## A location that does not need an address but that becomes the address

- Unmatched location on the fast developing S P ring road
- Connected via large approach roads from all directions
- Corner plot with 2 roads approach
- Ideal location for offices with ease of connectivity to industrial zone & new corporate hub of S G highway.