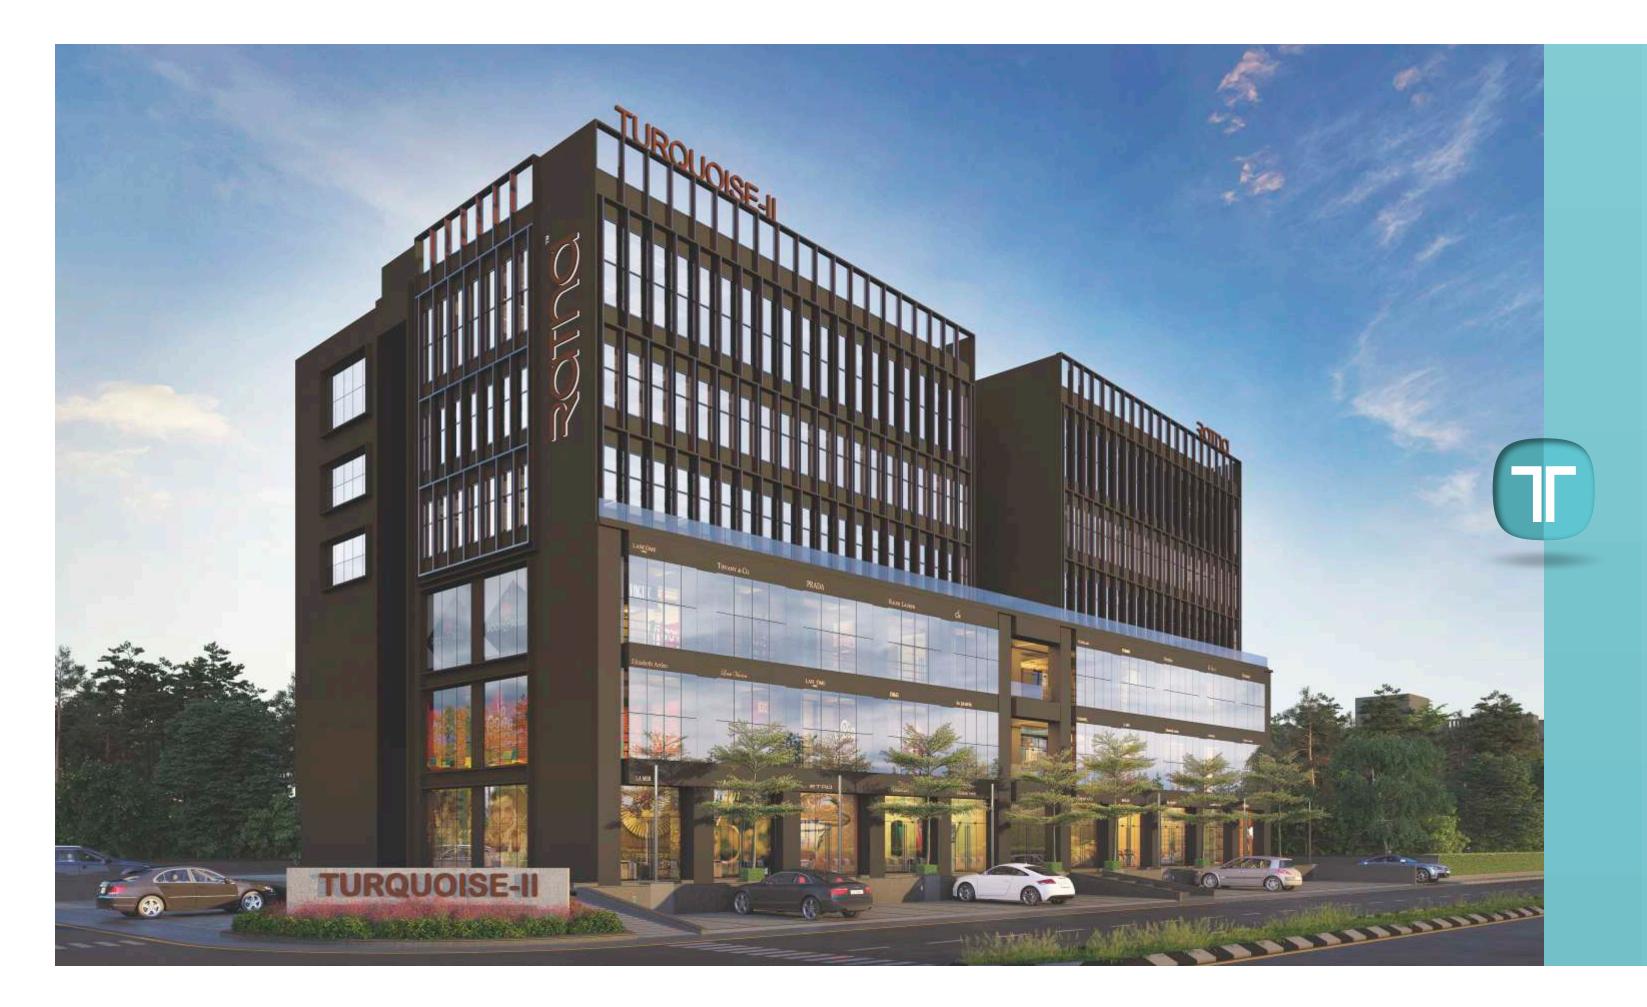

#### BE AMONGST THE FIRST

### TURQUOISE II COMMERCIAL SPACES

745 Sq Ft to 22000 Sq Ft.

## A location that does not need an address but that becomes the address

- Unmatched location on the fast developing S P ring road
- Connected via large approach roads from all directions
- Corner plot with 2 roads approach
- Ideal location for offices with ease of connectivity to industrial zone & new corporate hub of S G highway.

SITE ADDRESS Opp. Decathlon, S P ring road, Ahmedabad