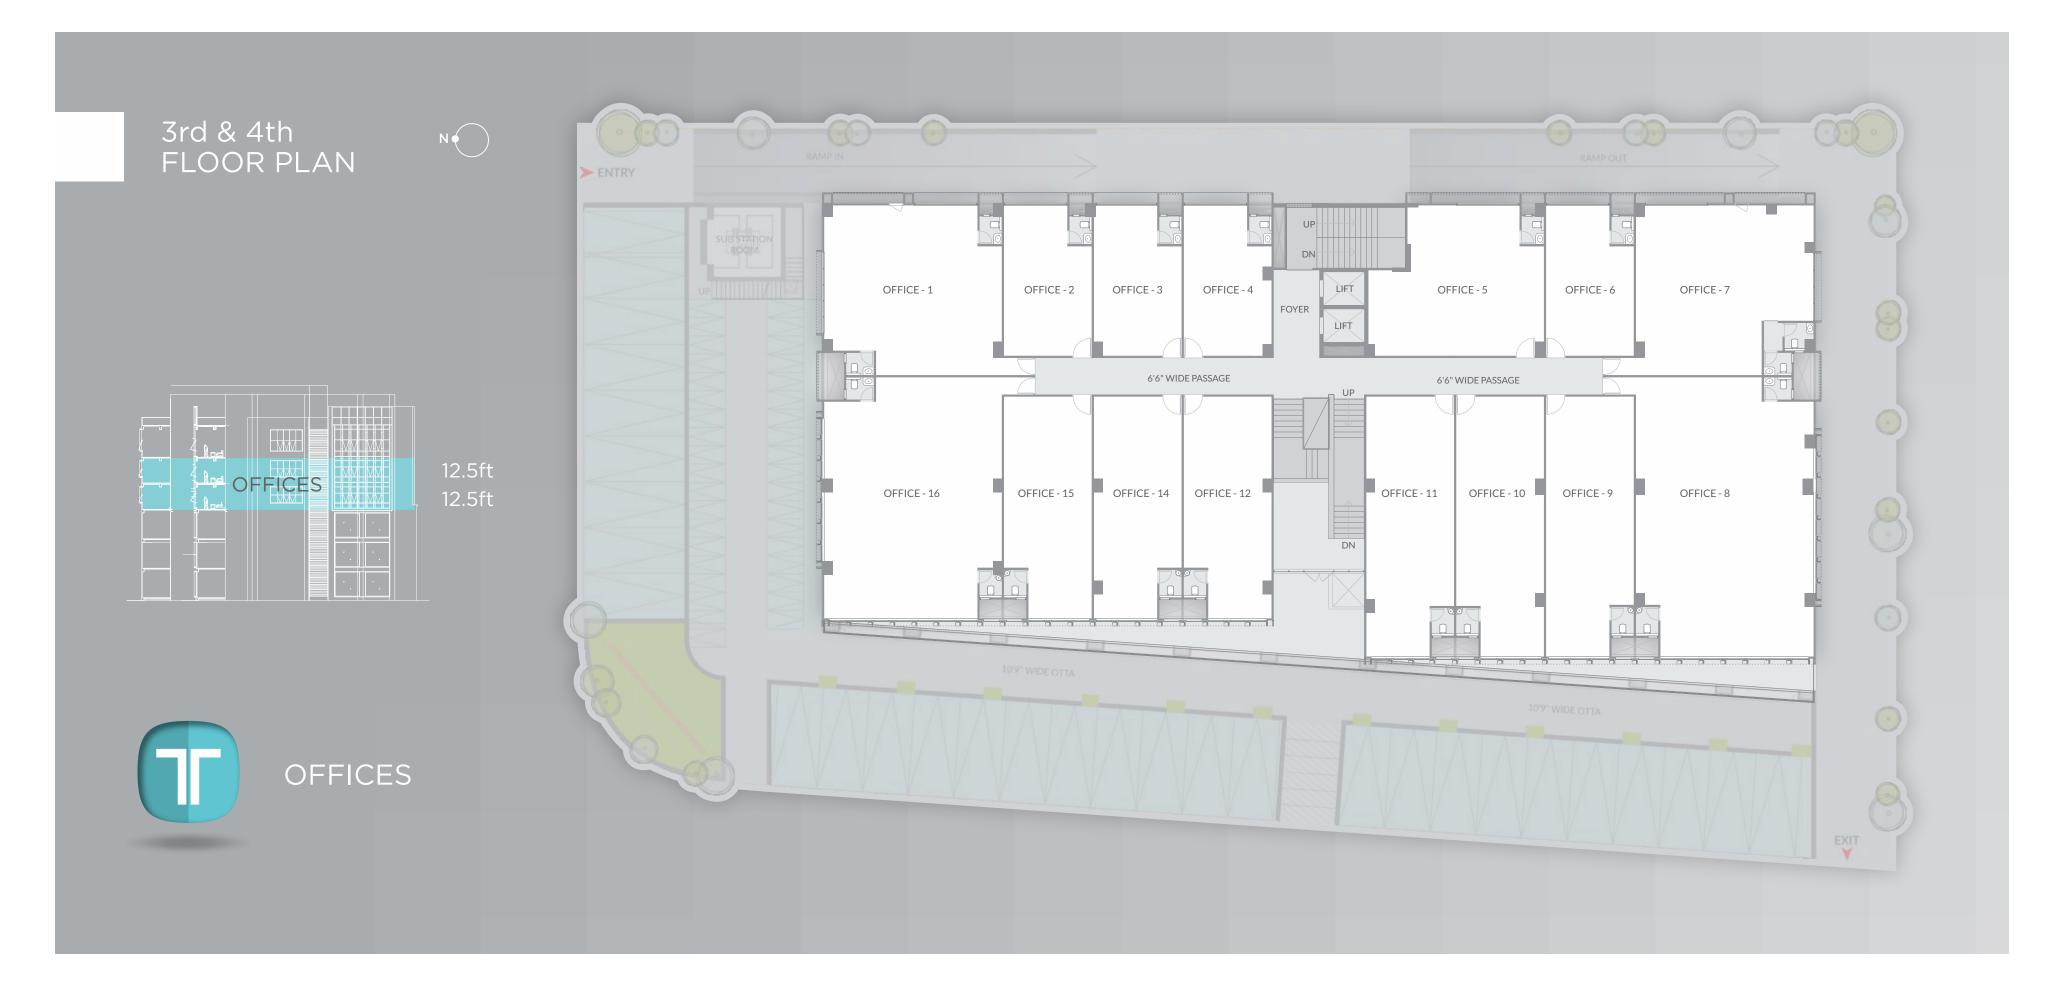

## And you always thought space is measured in length and breath!

- 14 ft height for showrooms
- 15 ft height for corporates
- 3 layer basement parking with ample visitor parking

**TURQUOISE II** COMMERCIAL SPACES

## A space where you are not amongst many but one amongst few!

- Only 30 offices in the community with different size options

- One of the first commercial project on S P ring road from Bopal towards Sarkhej within 20000 ready to move in homes