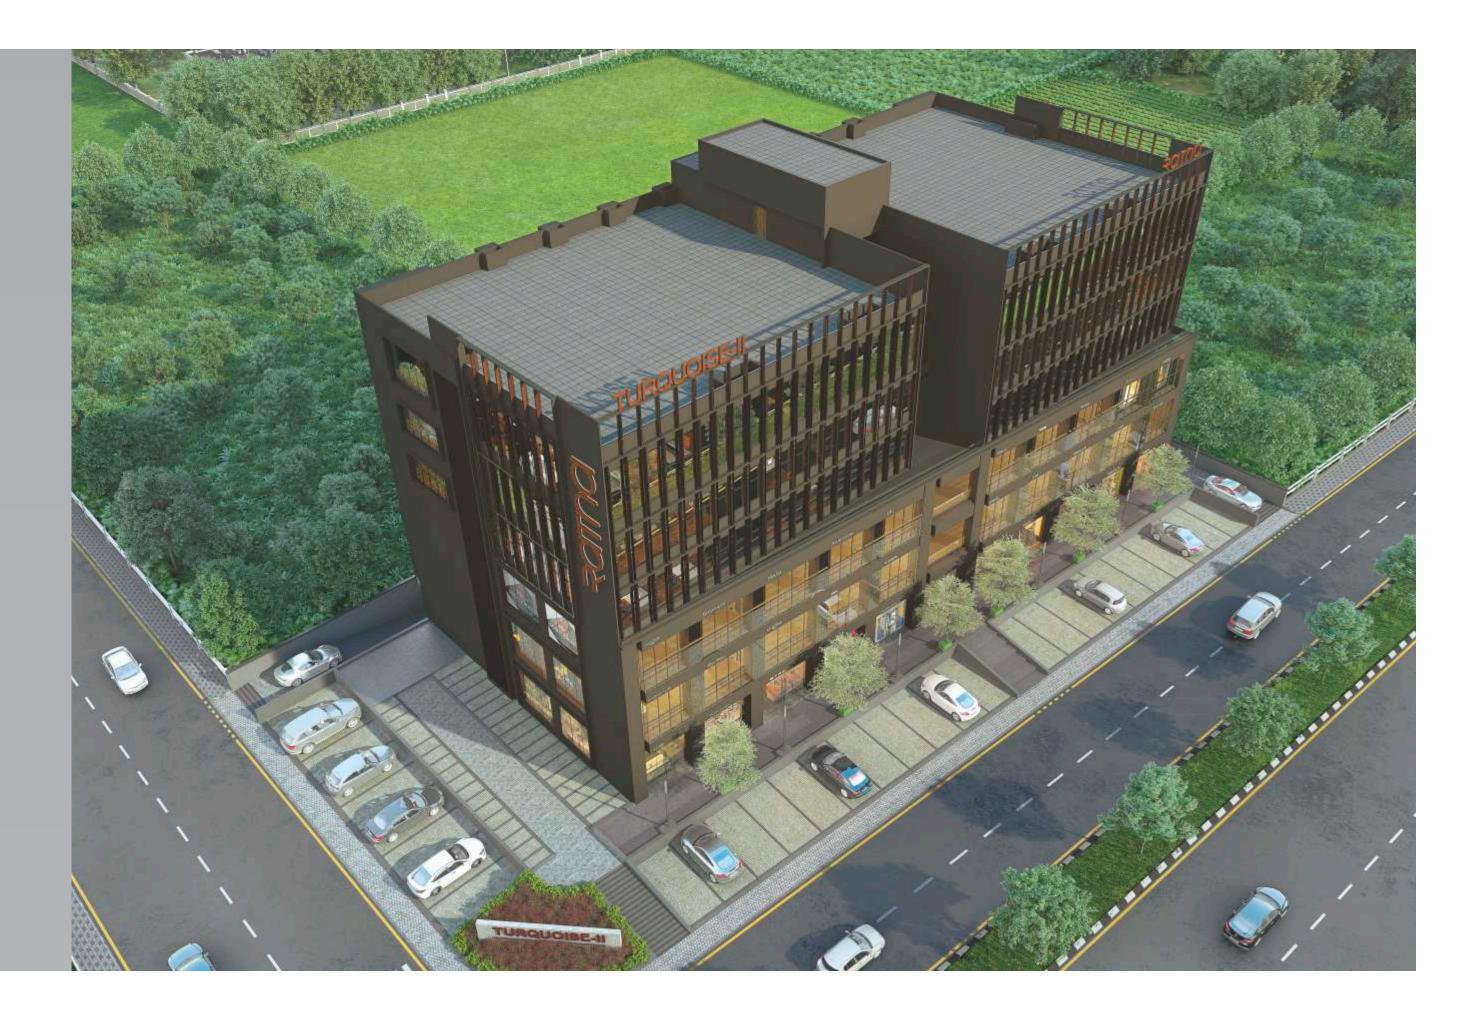

### TURQUOISE II COMMERCIAL SPACES

745 Sq Ft to 22000 Sq Ft.

## A location that does not need an address but that becomes the address

- Unmatched location on the fast developing S P ring road
- Connected via large approach roads from all directions
- Corner plot with 2 roads approach
- Ideal location for offices with ease of connectivity to industrial zone & new corporate hub of S G highway.

SITE ADDRESS Opp. Decathlon, S P ring road, Ahmedabad