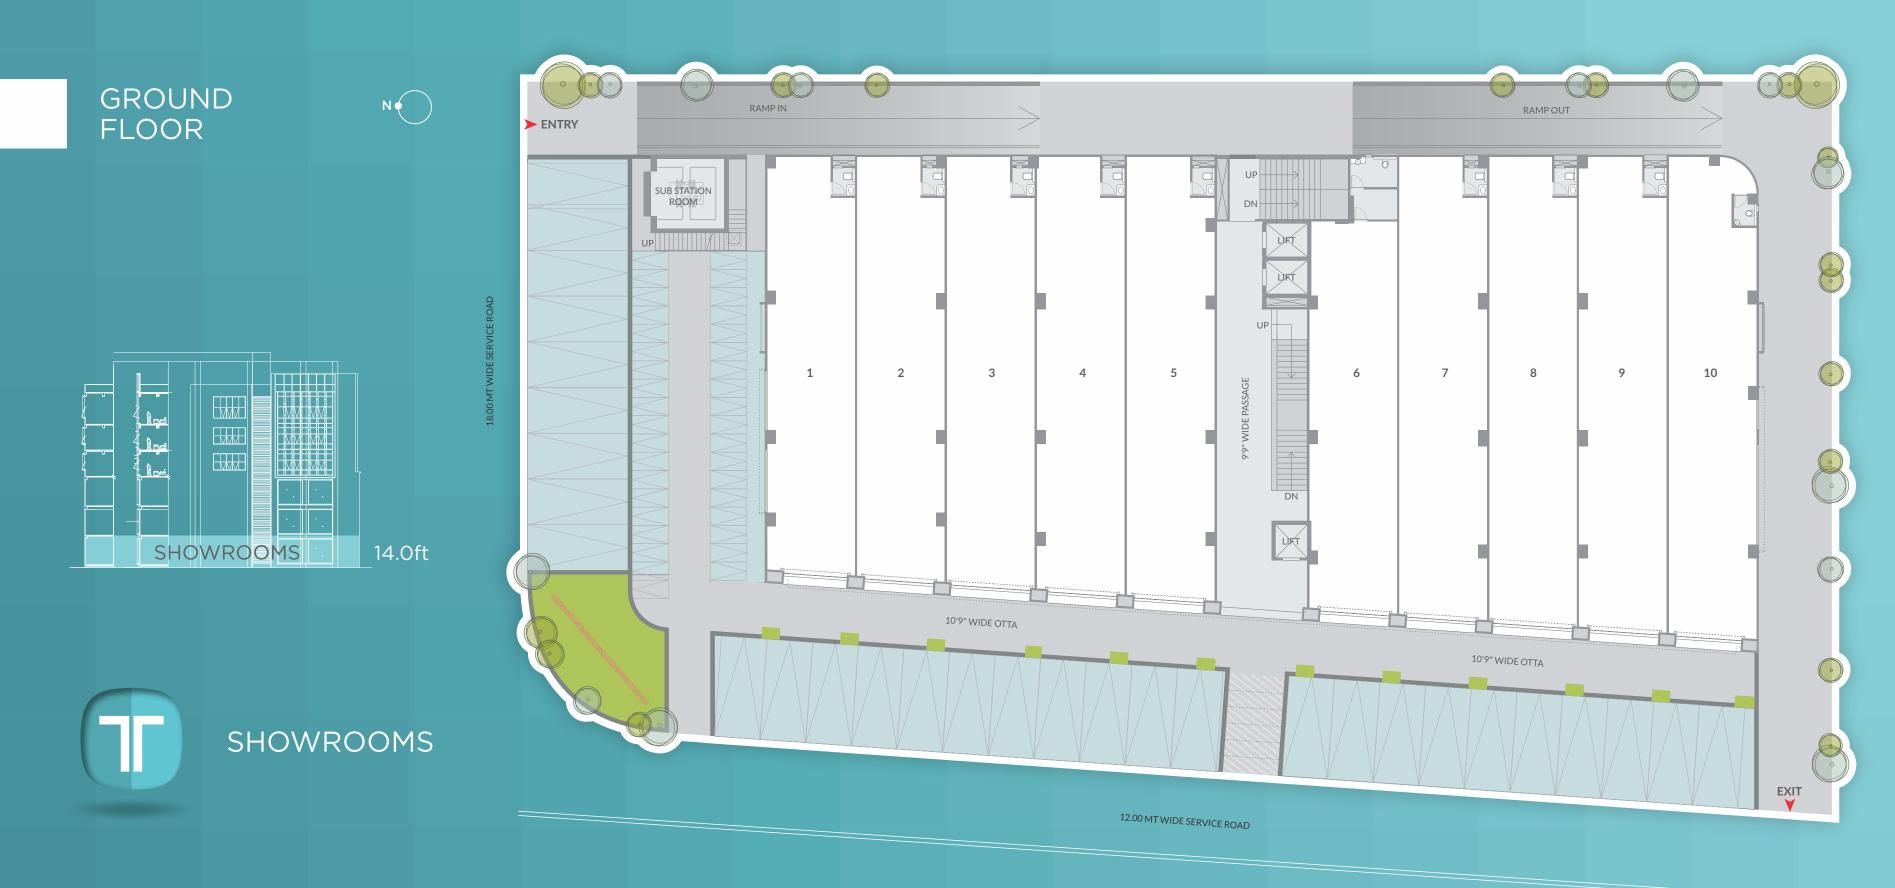

o industrial zone & new corporate hub of S G highway.







SITE ADDRESS Opp. Decathlon, S P ring road, Ahmedabad

## A space where you are not amongst many but one amongst few!





- Only 30 offices in the community with different size options

- One of the first commercial project on S P ring road from Bopal towards Sarkhej within 20000 ready to move in homes

- Dedicated elevators for retail & offices

- Two connected staircases, one for regular commute & other for fire / emergency as per MNC compliance

- Specially designed duct for kitchen wastage and chimney provision for potential restaurant spaces

- DG set for emergency electricity backup for common amenities & CCTV surveillance

- Vastu compatible spaces





### BE AMONGST THE FIRST

# **TURQUOISE-II** BE AMONGST THE FIRST





200 ft RIND ROAD





### BE AMONGST THE FIRST





### 1st BASEMENT PLAN - RETAIL



### 2nd BASEMENT PLAN - OFFICES



### 3rd BASEMENT PLAN - OFFICES







RATNA BHUMI BUILDSPACES LLP,

**CORPORATE OFFICE :** 207, "Turquoise" Opp Center Point Panchwati, C.G. Road, Ahmedabad - 380 006

Call : C S 80009 32012 Email : sales@ratnagroup.co.in | www.ratnagroup.co.in

F You The Y in / RATNAGROUP

www.gujrera.gujarat.gov.in RERA Registration Number : PR/GJ/AHMEDABAD/AHMEDABAD CITY/AUDA/CAA00988/121217

Promoter Name **KAIVAN JITENDRAKUMAR SHAH** +91 94270 22214 kaivan@ratnagroup.co.in

- Brochure shall not constitute a part of legal document and therefore no claim or objection or right can be raised by the customers based on this.
- The photographs & artist impression are for reference only.