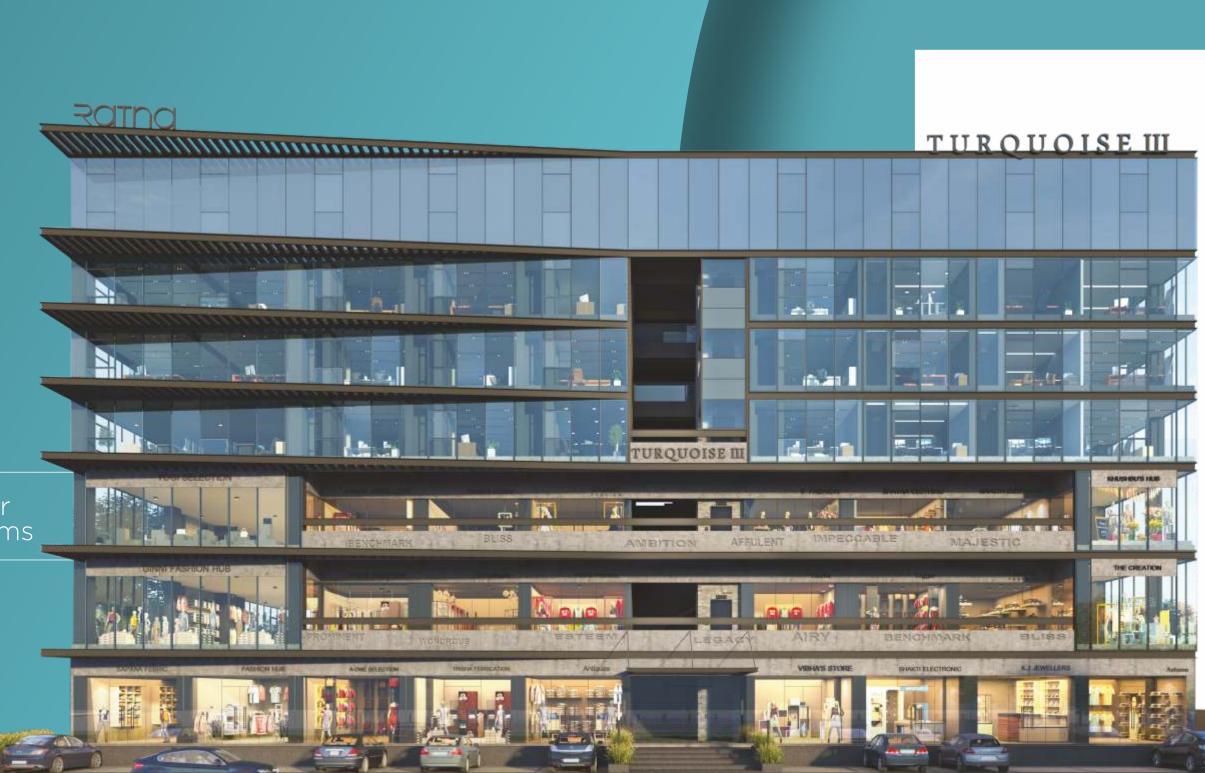

We know that retail spaces need that extra height, so, we have incorporated in the design and the ground floor & first floor gets a massive 14ft height and the second floor's get 12.6 ft height.

Because at Ratna..

YOUR BUSINESS IS OUR BUSINESS

12.67 height for showrooms

147
height for showrooms