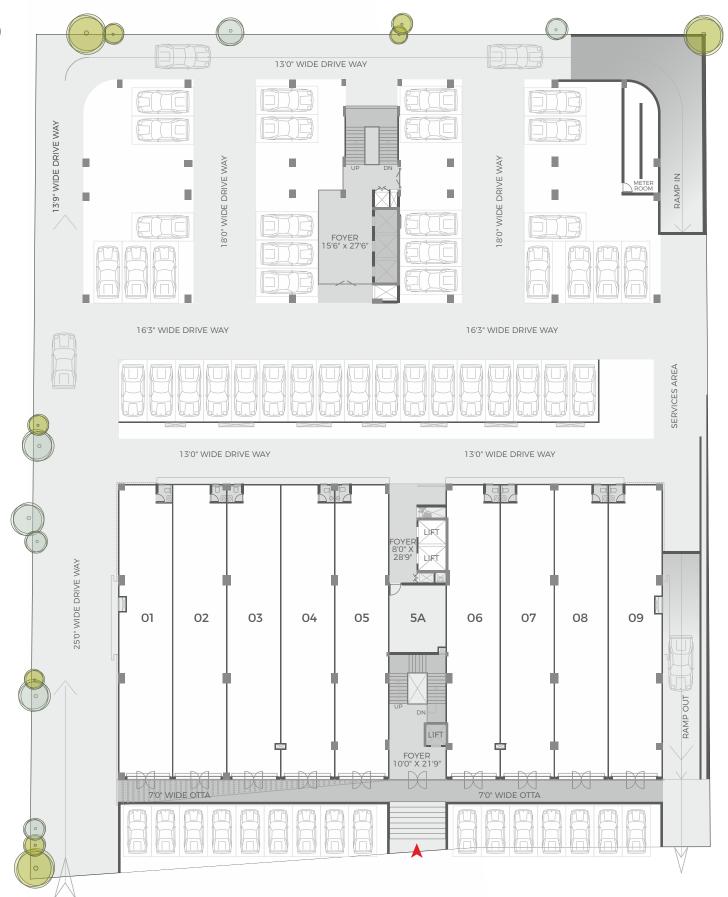

#### BASEMENT PLAN

#### LARGEST IN CLASS 18' BASEMENT HEIGHT

Mechanical parking that can accommodate two large SUV's.

....24.00 MT WIDE ROAD....