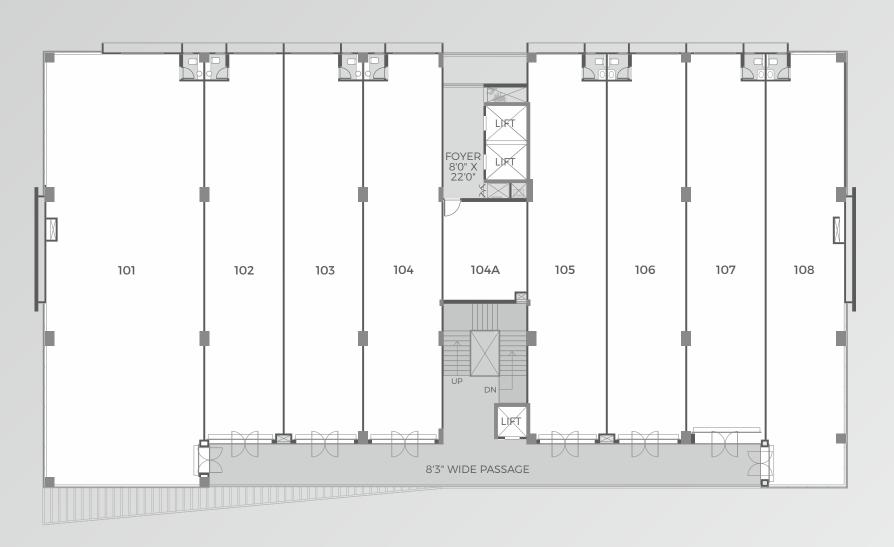

#### FIRST FLOOR PLAN

N

SECOND FLOOR PLAN

**12.6** height for showrooms

#### THIRD TO FIFTH FLOOR PLAN