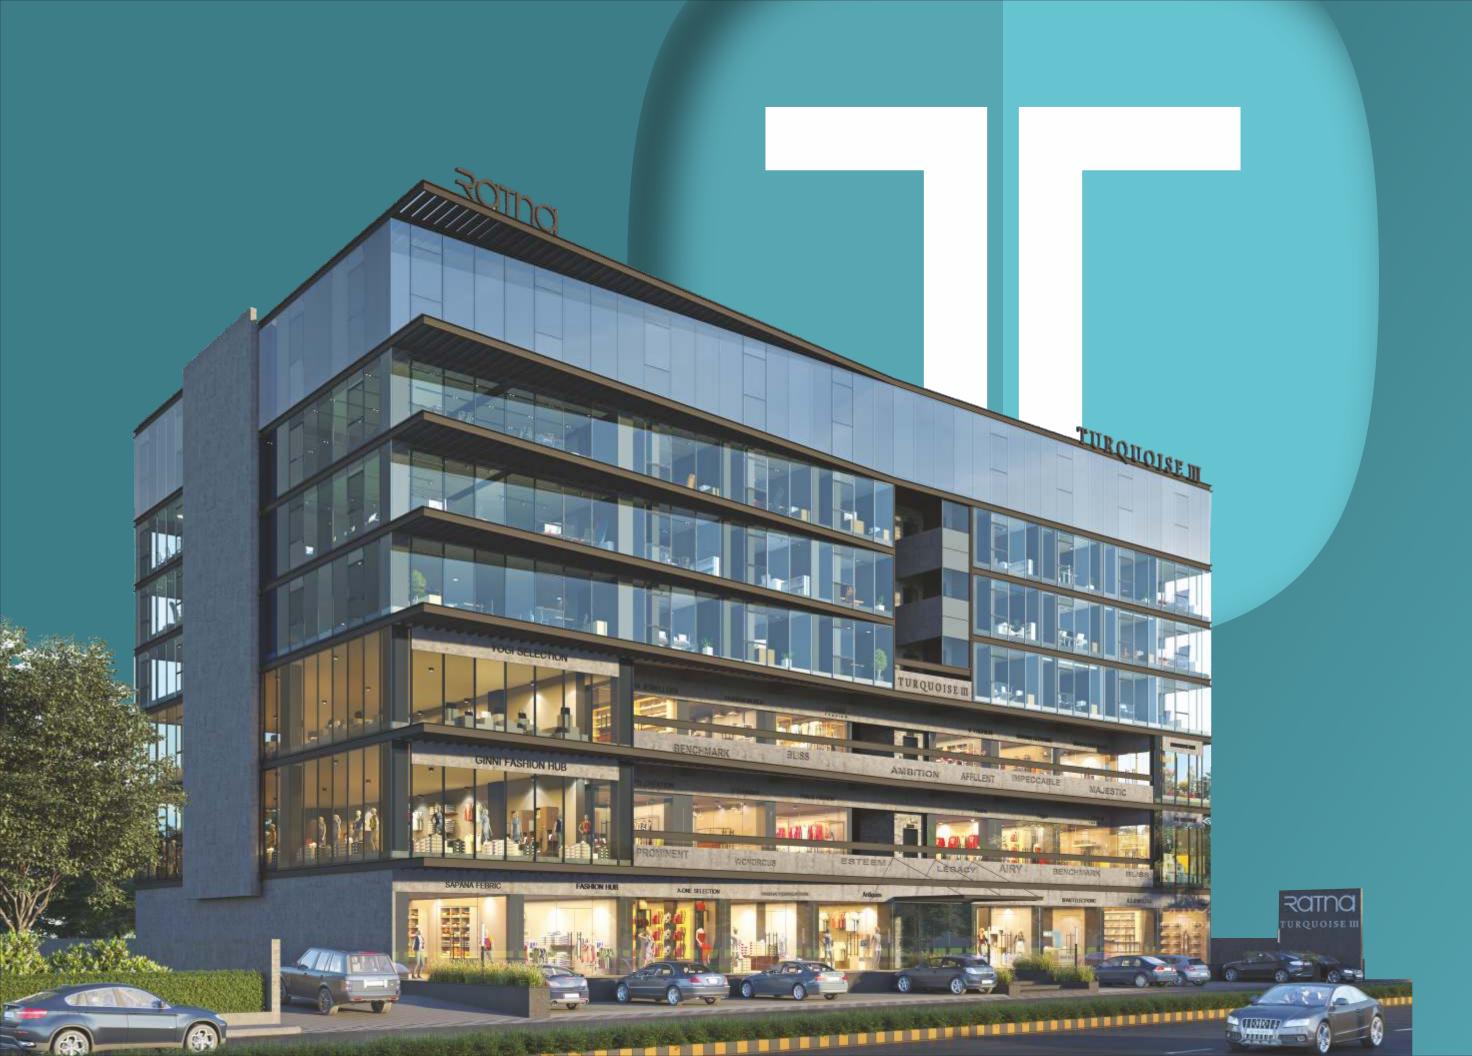

# A DESIGN THAT NURTURES PRODUCTIVITY AND EASE OF BUSINESS

Design is not just aesthetics! Design is creating spaces that benefit the user. Special thought is given to the core planning and detailing so that space compliments productivity and businesses.

We know that retail spaces need that extra height, so, we have incorporated in the design and the ground floor & first floor gets a massive 14ft height and the second floor's get 12.6 ft height.

Because at Ratna..

YOUR BUSINESS IS OUR BUSINESS

12.67 height for showrooms

147
height for showrooms

### A LOCATION THAT IS CONDUCIVE FOR SUCCESS AND CONVENIENCE

Time is money in business and location that is accessible and easily approachable becomes key to saving time and increasing productivity.

- South Bopal's only corporate office building.
- Surrounded by more than 1000 residential bungalows.
- Only and latest development in SOBO that include Retail & corporate offices space together.
- Connected via a large road that connects Bopal & SOBO
- Just 2 min away from BRTS Route & 5 Min away from SP Ring Road.