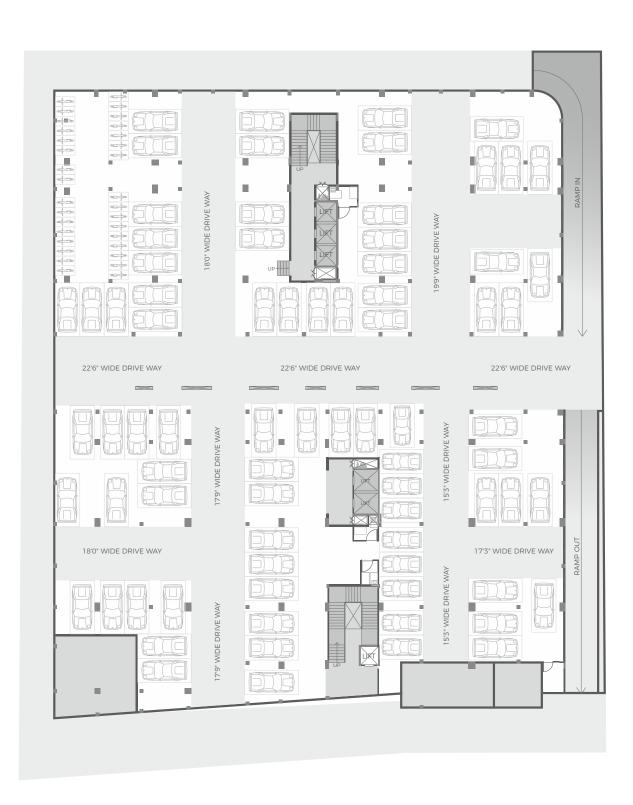

#### BASEMENT PLAN

#### LARGEST IN CLASS 18' BASEMENT HEIGHT

Mechanical parking that can accommodate two large SUV's.

....24.00 MT WIDE ROAD....