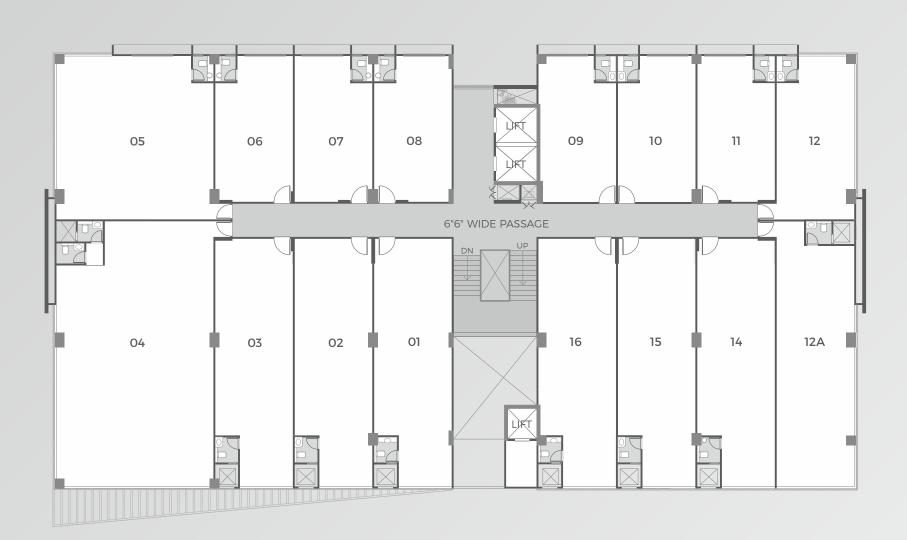

nded by more than 1000 residential bungalows.
- Only and latest development in SOBO that include Retail & corporate offices space together.
- Connected via a large road that connects Bopal & SOBO
- Just 2 min away from BRTS Route & 5 Min away from SP Ring Road.

We at Ratna choose location for your business that is convenient and design spaces that increase productivity!

Because at Ratna..

YOUR BUSINESS IS OUR BUSINESS

TURQUOISE 4

APPLEWOODS TOWNSHIP

SARDAR PATEL RING ROAD TURQUOISE 2

TURQUOISE 3

1000 + BUNGALOWS II VICINITY

SHARNAM

SOBO CENTER

TURQUOISE

MAHER HOMES

SKY CITY

SARDAR PATEL RING ROAD



#### GROUND FLOOR





....24.00 MT WIDE ROAD....

#### FIRST FLOOR PLAN

N







SECOND FLOOR PLAN

**12.6** height for showrooms









#### THIRD TO FIFTH FLOOR PLAN









#### BASEMENT PLAN





#### LARGEST IN CLASS 18' BASEMENT HEIGHT

Mechanical parking that can accommodate two large SUV's.



....24.00 MT WIDE ROAD....



#### RATNABHUMI BUILDSPACES LLP,

SITE ADDRESS
TURQUOISE 3, Sobo To Bopal Road,
Nr. Gala Gymkhana, Bopal, Ahmedabad.
Gujarat - 380058.



#### **CORPORATE OFFICE:**

207, "Turquoise" Opp Center Point, Panchvati Society, Gulbai Tekra, Ahmedabad, Gujarat - 380 009

Call: © 🕓 80009 32012

Email: sales@ratnagroup.co.in www.ratnagroup.co.in

You Tube 🔰 🛅 / RATNAGROUP

www.gujrera.gujarat.gov.in RERA Reg. No.: PR/GJ/AHMEDABAD/AHMEDABAD CITY/AUDA/CAA04676/150119

- Brochure shall not constitute a part of legal document and therefore no claim or objection or right can be raised by the customers based on this.
- · The photographs & artist imp