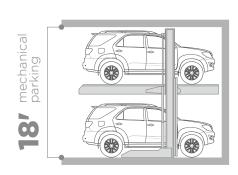

#### LARGEST IN CLASS 18' BASEMENT HEIGHT

Mechanical parking that can accommodate two large SUV's.

....24.00 MT WIDE ROAD....