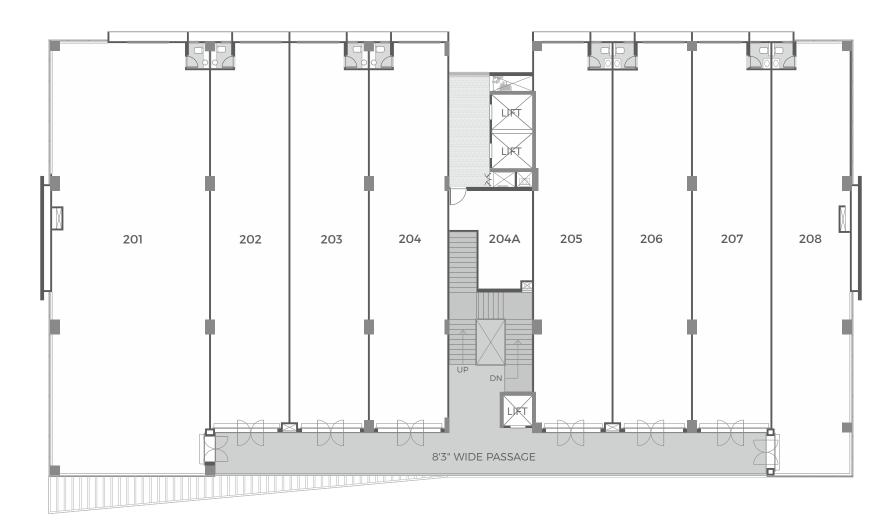

#### GROUND FLOOR

....24.00 MT WIDE ROAD....

#### FIRST FLOOR PLAN

N

SECOND FLOOR PLAN

**12.6** height for showrooms