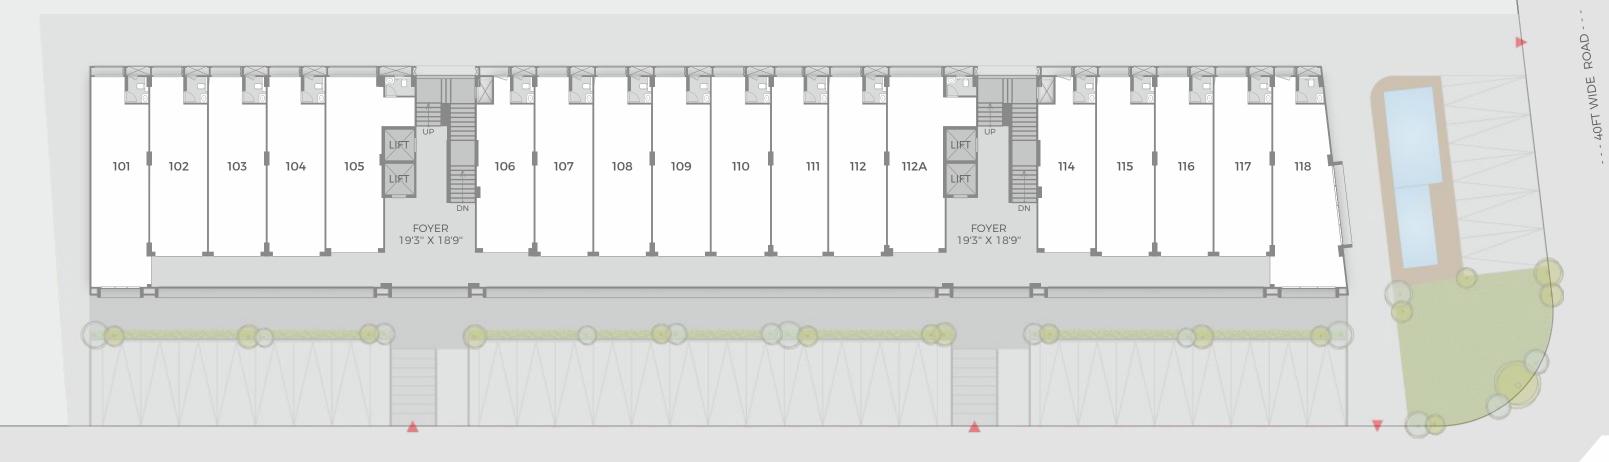

#### **TURQUOISE**

SMALL SIZE RETAIL SPACES 800 TO 15000 SQ. FT.

### A LOCATION THAT ELEVATES BUSINESSES!

SURROUNDED BY MORE THAN 15,000 RESIDENCIES AND ON THE FAST DEVELOPING S P RING ROAD

Choosing a location has always been the most crucial decision for us as Ratna. We take into various factors that would help businesses flourish to narrow on the location. The location of Turquoise 4 is unique as it sits at the prime position of the large S P ring road with proximity to lot of existing and future residential developments including two townships.