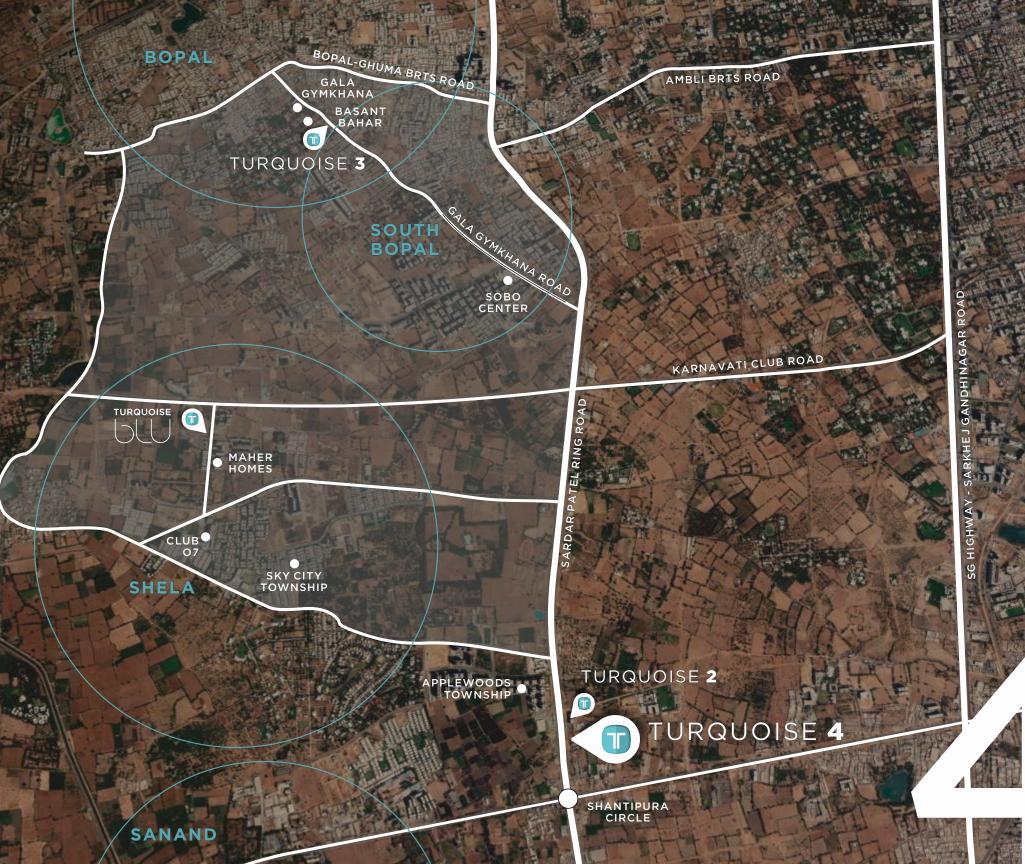

### A LOCATION THAT ELEVATES BUSINESSES!

SURROUNDED BY MORE THAN 15,000 RESIDENCIES AND ON THE FAST DEVELOPING S P RING ROAD

Choosing a location has always been the most crucial decision for us as Ratna. We take into various factors that would help businesses flourish to narrow on the location. The location of Turquoise 4 is unique as it sits at the prime position of the large S P ring road with proximity to lot of existing and future residential developments including two townships.