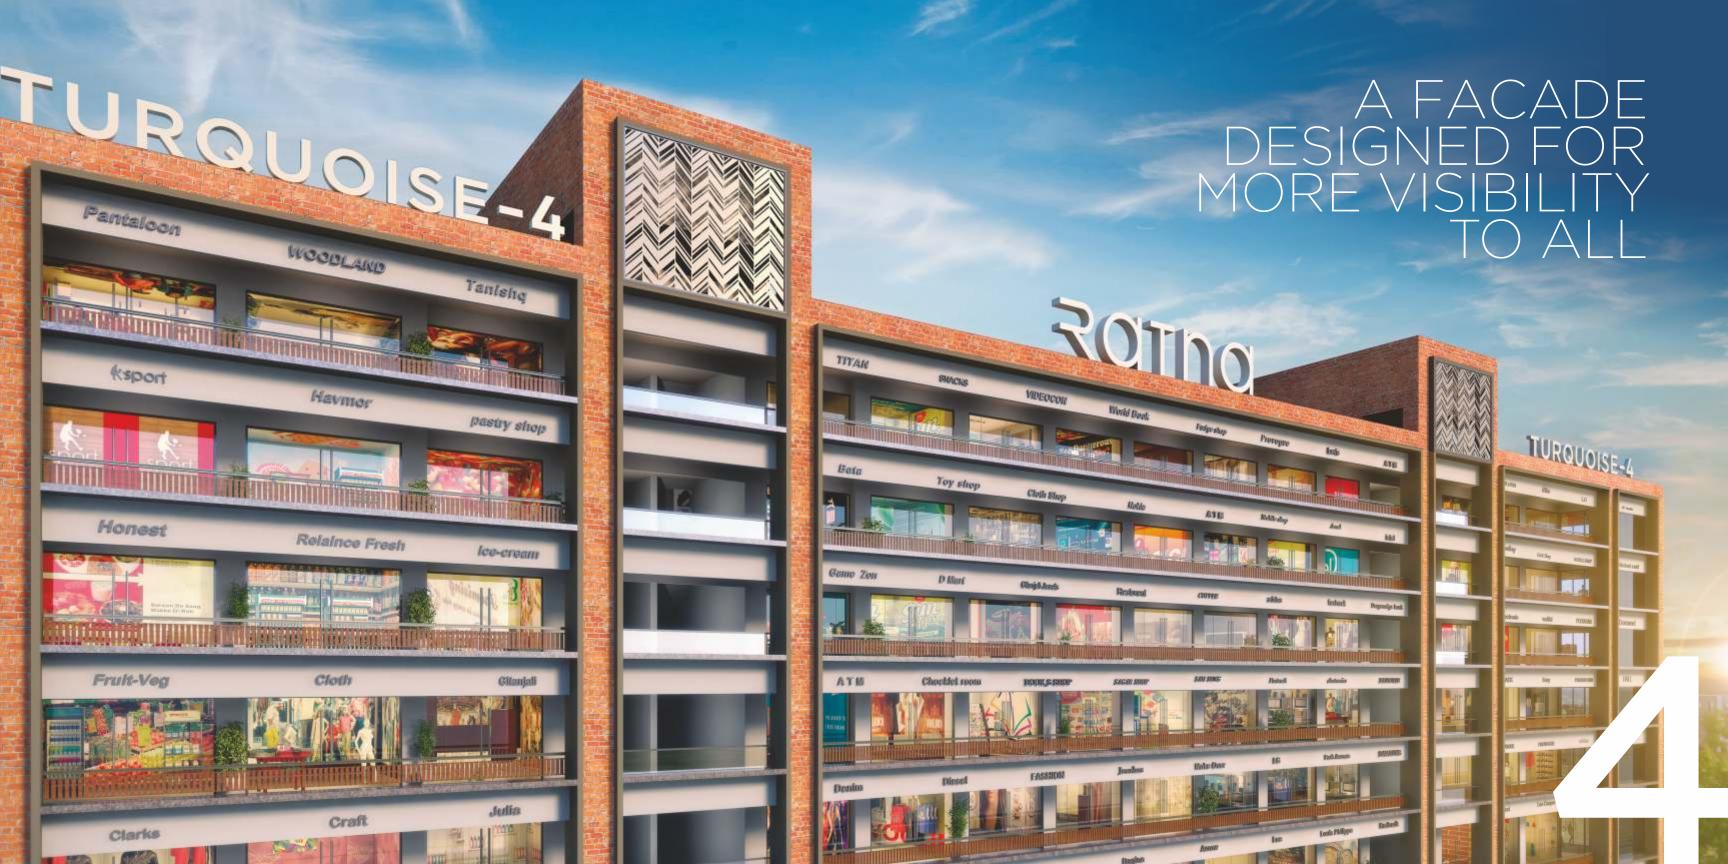

## EXPECT MORE

# A LEGACY OF SPACES THAT CREATE SUCCESSFUL BUSINESSES



#### **TURQUOISE**

SMALL SIZE RETAIL SPACES 800 TO 15000 SQ. FT.







### A LOCATION THAT ELEVATES BUSINESSES!

SURROUNDED BY MORE THAN 15,000 RESIDENCIES AND ON THE FAST DEVELOPING S P RING ROAD

Choosing a location has always been the most crucial decision for us as Ratna. We take into various factors that would help businesses flourish to narrow on the location. The location of Turquoise 4 is unique as it sits at the prime position of the large S P ring road with proximity to lot of existing and future residential developments including two townships.





- - - 40FT WIDE SERVICE ROAD - - -



- - - 40FT WIDE SERVICE ROAD - - -

#### **AMENITIES**











#### SPACES IDEAL FOR



**AUTOMOBILES** 



**HARDWARE** 



BANK/ATM



RESTAURANT



HOSPITAL



**INSURANCE** COMPANY



MEGA STORE



RETAIL OUTLET



ADVOCATE & CA



E-COMMERCE



**EDUCA