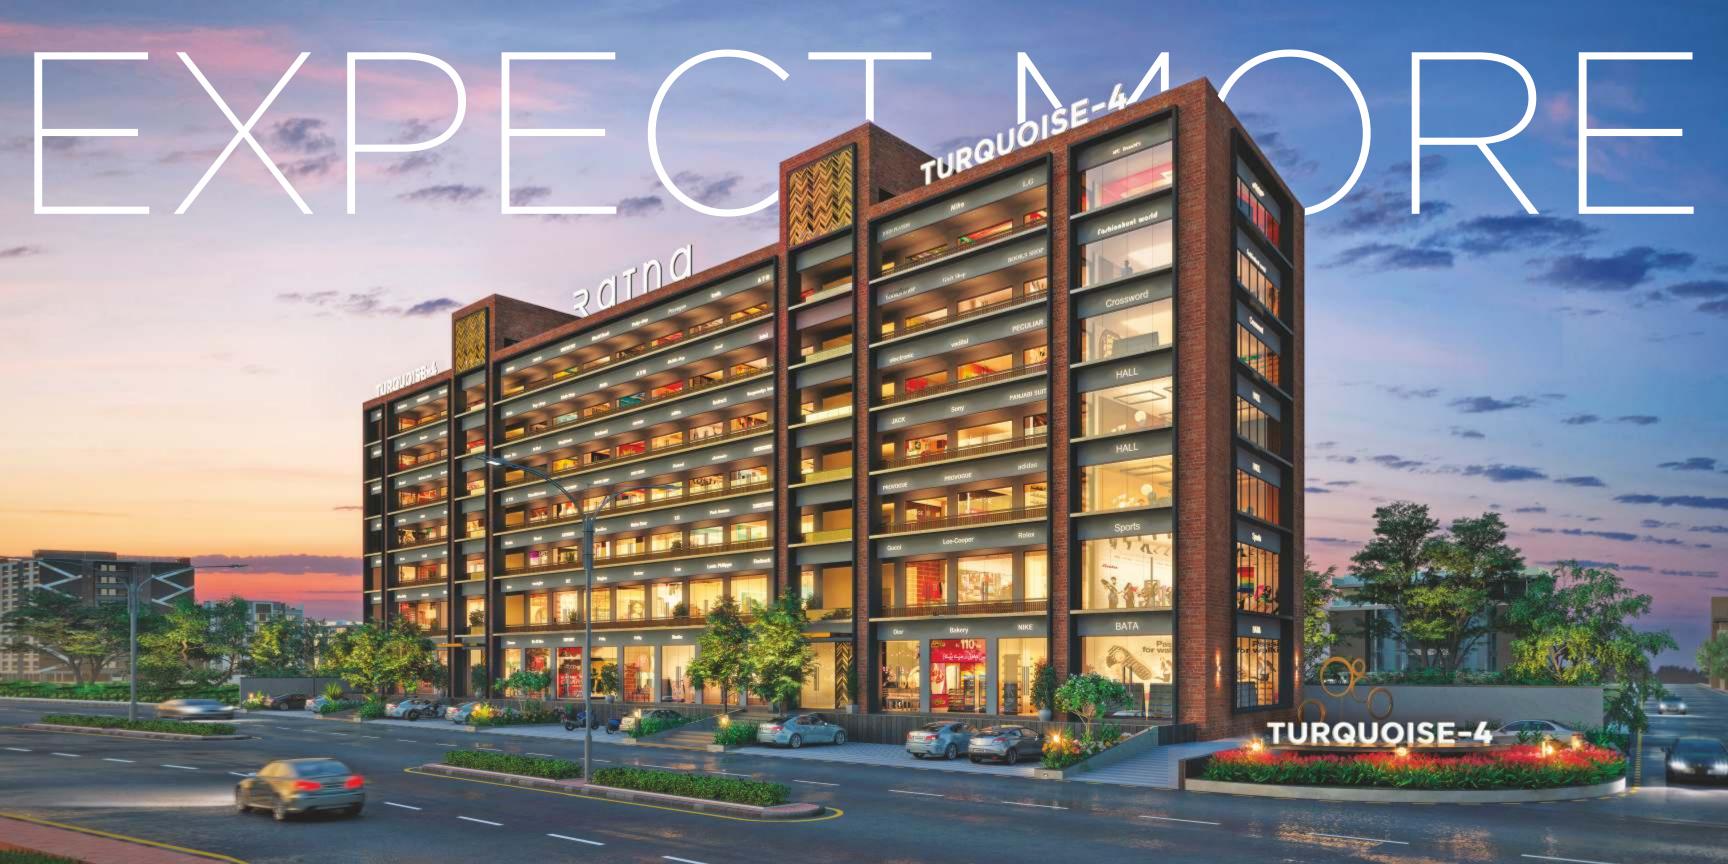

## EXPECT MORE

#### **TURQUOISE**

SMALL SIZE RETAIL SPACES 800 TO 15000 SQ. FT.