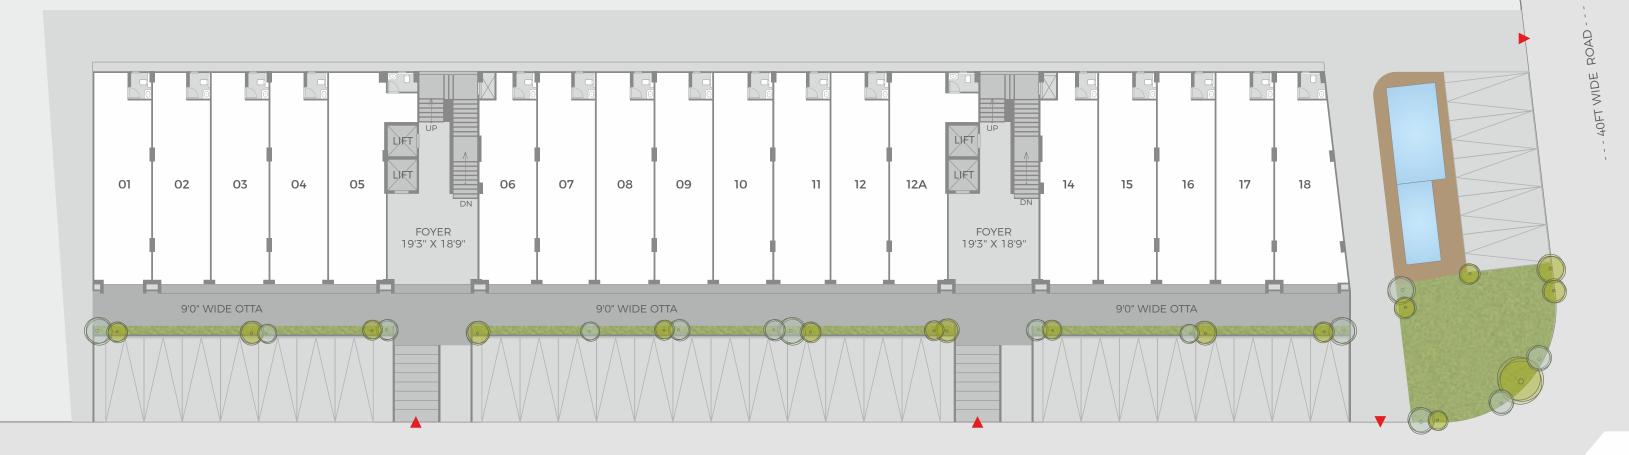

#### **TURQUOISE**

SMALL SIZE RETAIL SPACES 800 TO 15000 SQ. FT.

### A LOCATION THAT ELEVATES BUSINESSES!

SURROUNDED BY MORE THAN 15,000 RESIDENCIES AND ON THE FAST DEVELOPING S P RING ROAD

Choosing a location has always been the most crucial decision for us as Ratna. We take into various factors that would help businesses flourish to narrow on the location. The location of Turquoise 4 is unique as it sits at the prime position of the large S P ring road with proximity to lot of existing and future residential developments including two townships.