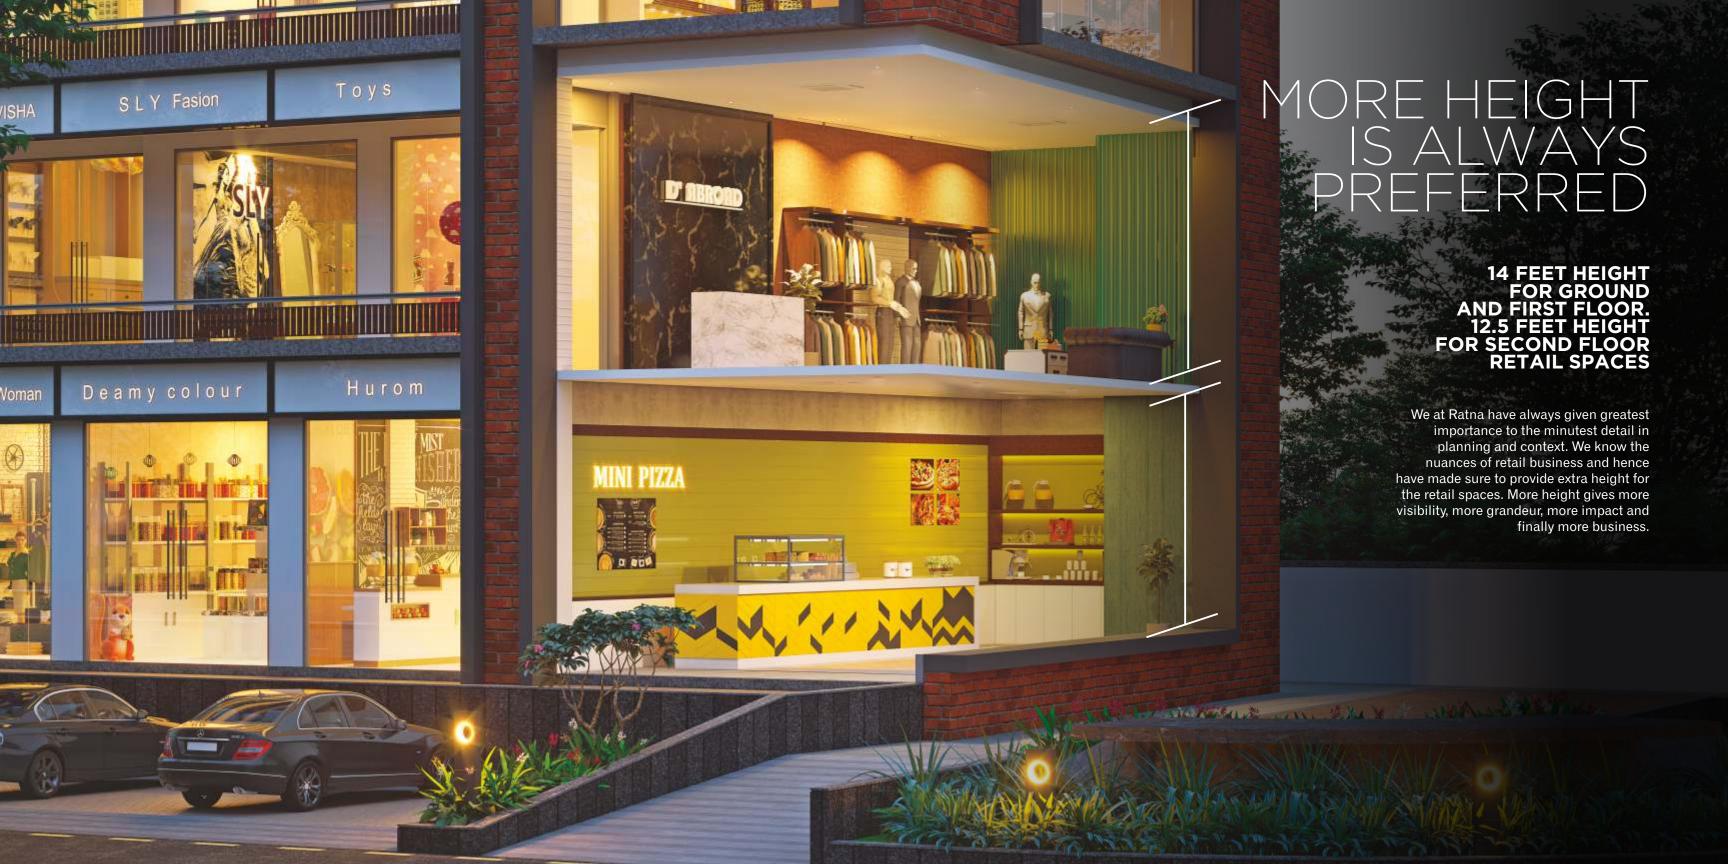

## EXPECT MORE

# A LEGACY OF SPACES THAT CREATE SUCCESSFUL BUSINESSES



#### **TURQUOISE**

SMALL SIZE RETAIL SPACES 800 TO 15000 SQ. FT.







### A LOCATION THAT ELEVATES BUSINESSES!

SURROUNDED BY MORE THAN 15,000 RESIDENCIES AND ON THE FAST DEVELOPING S P RING ROAD

Choosing a location has always been the most crucial decision for us as Ratna. We take into various factors that would help businesses flourish to narrow on the location. The location of Turquoise 4 is unique as it sits at the prime position of the large S P ring road with proximity to lot of existing and future residential developments including two townships.





- - - 40FT WIDE SERVICE ROAD - - -



- - - 40FT WIDE SERVICE ROAD - - -

#### **AMENITIES**











#### SPACES IDEAL FOR



**AUTOMOBILES** 



**HARDWARE** 



BANK/ATM



RESTAURANT



HOSPITAL



**INSURANCE** COMPANY



MEGA STORE



RETAIL OUTLET



ADVOCATE & CA



E-COMMERCE



**EDUCATI