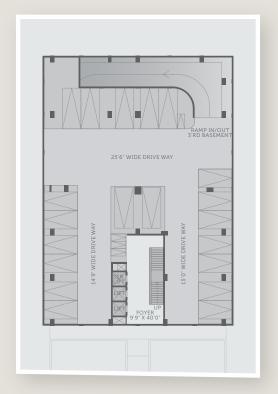

1st BASEMENT (HOUSE)

2nd BASEMENT (CORPORATE)

3rd BASEMENT (CORPORATE)

- 18.00 MT WIDE ROAD -