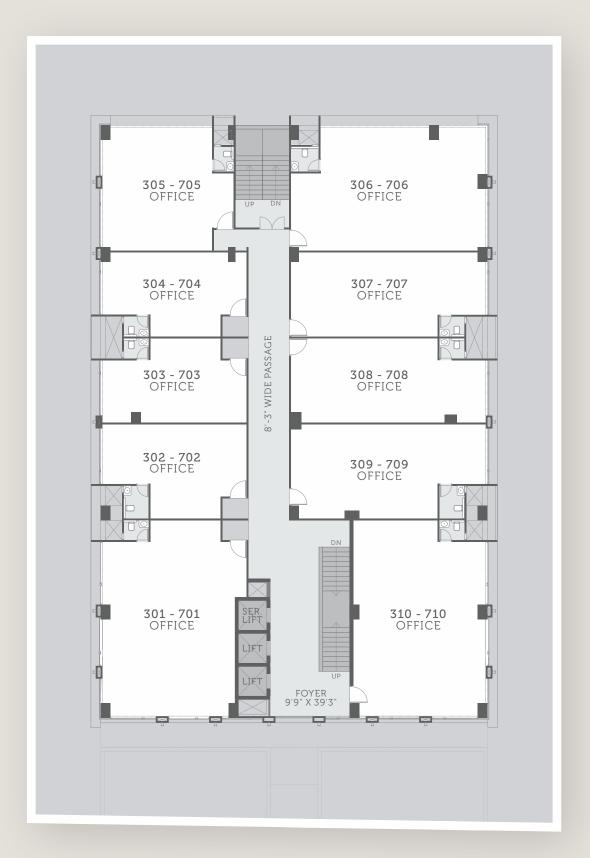

1st BASEMENT (HOUSE)

2nd BASEMENT (CORPORATE)

3rd BASEMENT (CORPORATE)

- 18.00 MT WIDE ROAD -