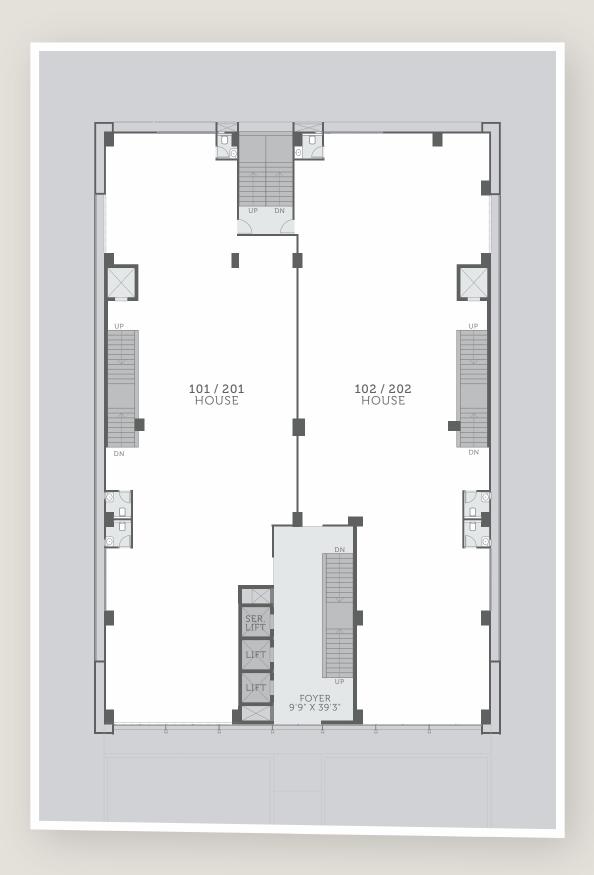

1st BASEMENT (HOUSE)

2nd BASEMENT (CORPORATE)

3rd BASEMENT (CORPORATE)

- 18.00 MT WIDE ROAD -