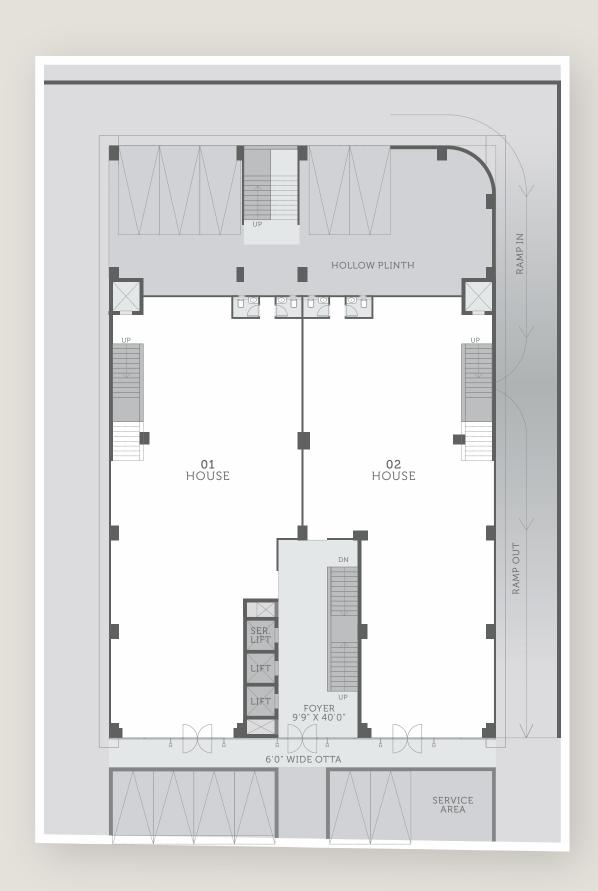

1st BASEMENT (HOUSE)

2nd BASEMENT (CORPORATE)

3rd BASEMENT (CORPORATE)

- 18.00 MT WIDE ROAD -