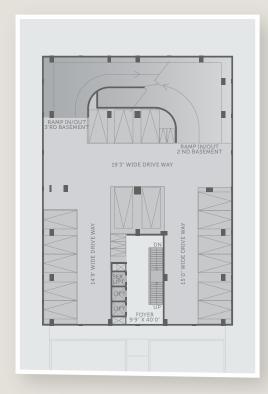

1st BASEMENT (HOUSE)

2nd BASEMENT (CORPORATE)

3rd BASEMENT (CORPORATE)

- 18.00 MT WIDE ROAD -