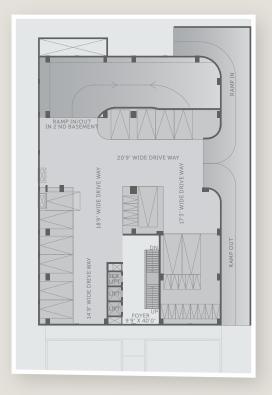

1st BASEMENT (HOUSE)

2nd BASEMENT (CORPORATE)

3rd BASEMENT (CORPORATE)

- 18.00 MT WIDE ROAD -