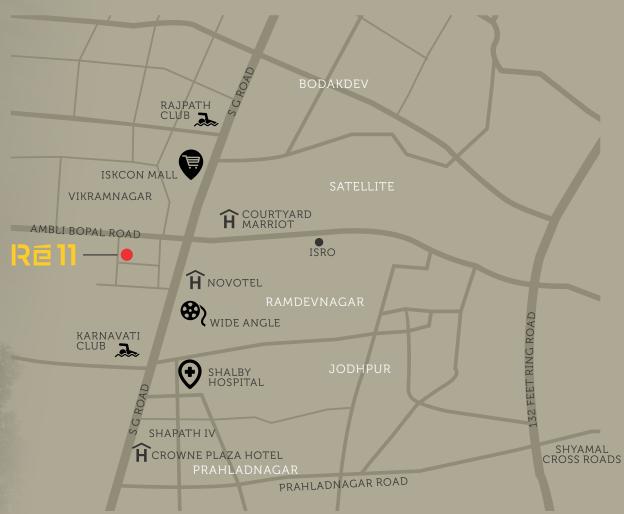

#### RAIVAT PROJECTS LLP.

SITE ADDRESS

Re11, Opposite Lane of Vikramnagar Colony, Iskcon- Ambli Road, Ambli, Ahmedabad, Gujarat - 380058.

RATNA GROUP CORPORATE OFFICE: 207, "Turquoise" Opp. Center Point, Panchvati Society, Gulbai Tekra, Ahmedabad, Gujarat - 380 009